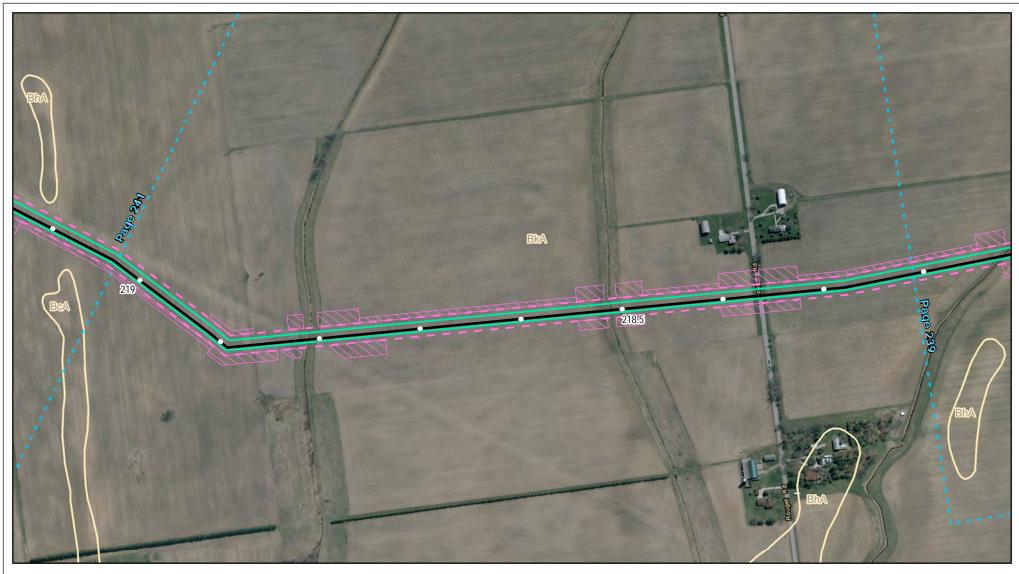

Soils Crossed by the NEXUS Project Pipeline Facilities

Fulton County, OH

Created: 11/12/2015

Page 219 of 280

Soils Crossed by the NEXUS Project Pipeline Facilities

Fulton County, OH

Created: 11/12/2015

Page 220 of 280