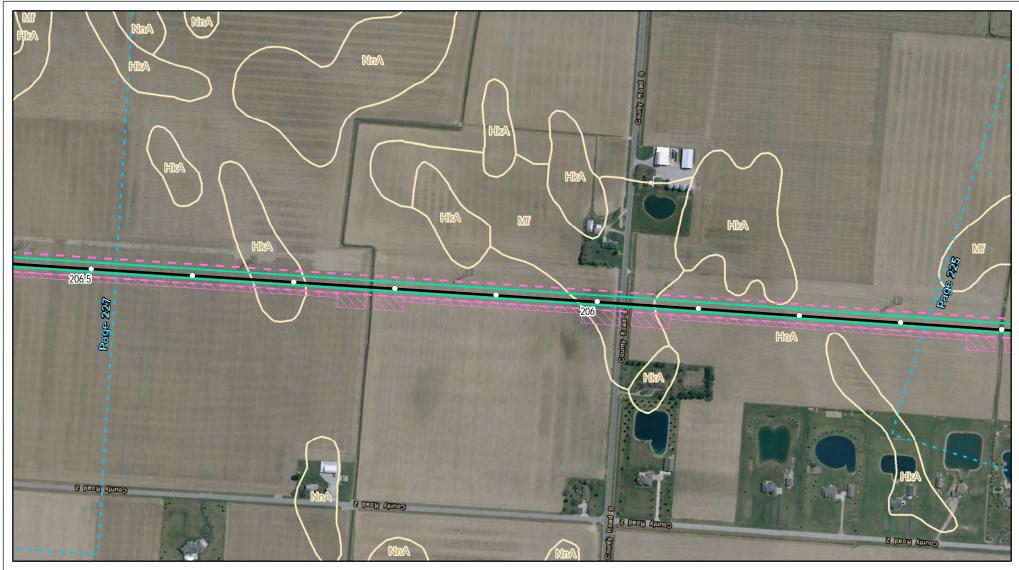

Soils Crossed by the NEXUS Project Pipeline Facilities

Fulton County, OH

Created: 11/12/2015

Page 227 of 280

Soils Crossed by the NEXUS Project Pipeline Facilities

Fulton County, OH

Created: 11/12/2015

Page 228 of 280