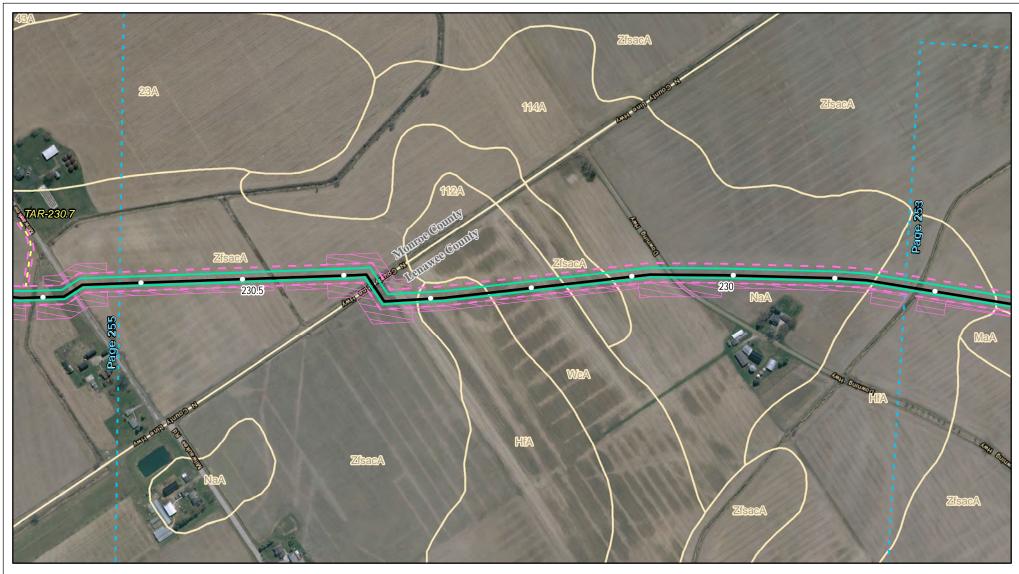

Soils Crossed by the NEXUS Project Pipeline Facilities

Fulton County, OH

Created: 11/12/2015

Page 227 of 280

Soils Crossed by the NEXUS Project Pipeline Facilities

Fulton County, OH

Created: 11/12/2015

Page 228 of 280