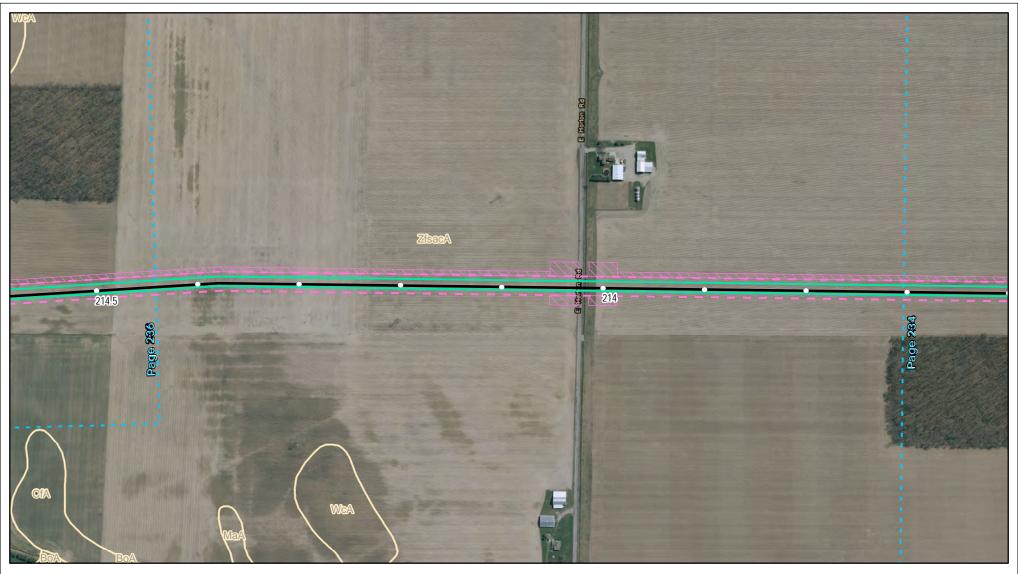

Soils Crossed by the NEXUS Project Pipeline Facilities

Fulton County, OH

Created: 11/12/2015

Page 219 of 280

Soils Crossed by the NEXUS Project Pipeline Facilities

Fulton County, OH

Created: 11/12/2015

Page 220 of 280