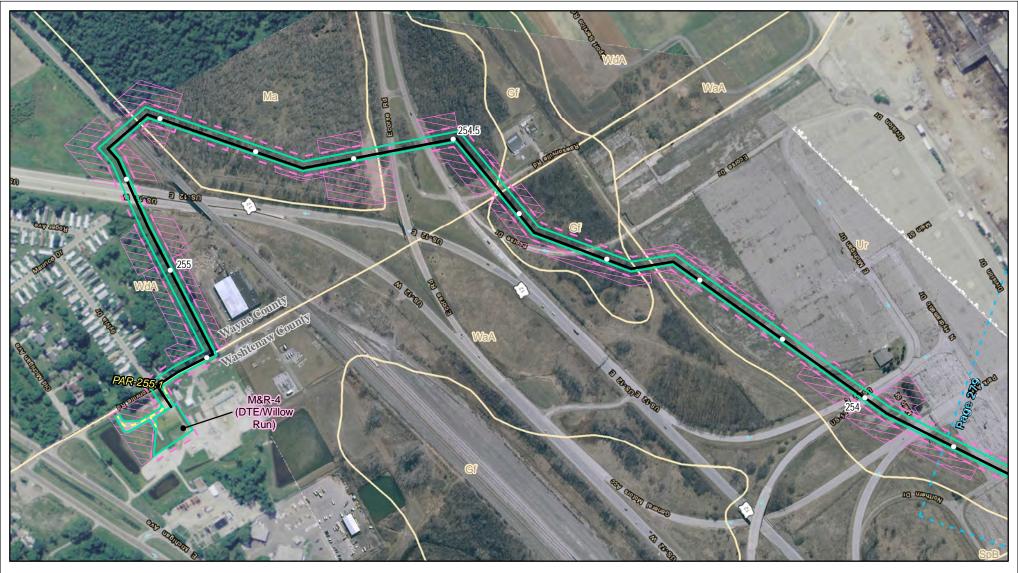

Page 278 of 280

Soils Crossed by the NEXUS Project Pipeline Facilities

Washtenaw County, MI

Created: 11/12/2015

Page 279 of 280

Soils Crossed by the NEXUS Project Pipeline Facilities

Washtenaw & Wayne Counties, MI

Created: 11/12/2015

Page 280 of 280