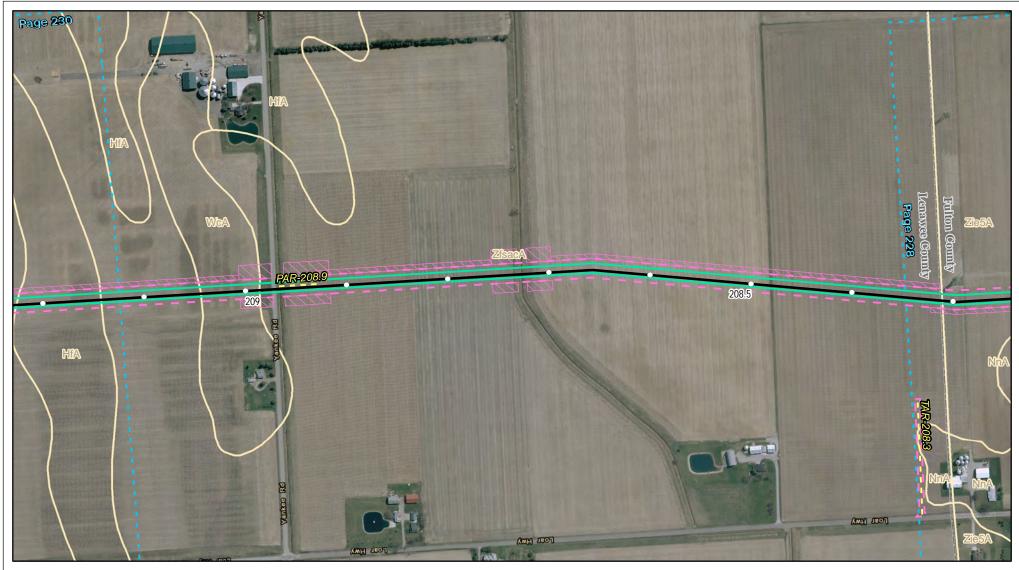

Soils Crossed by the NEXUS
Project Pipeline Facilities

Lenawee County, MI

Created: 11/12/2015

Page 229 of 280

Soils Crossed by the NEXUS Project Pipeline Facilities

Lenawee County, MI

Created: 11/12/2015

Page 230 of 280