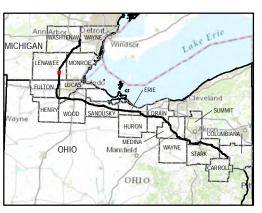

Soils Crossed by the NEXUS Project Pipeline Facilities

Fulton County, OH

Created: 11/12/2015

Page 215 of 280

Soils Crossed by the NEXUS Project Pipeline Facilities

Fulton County, OH

Created: 11/12/2015

Page 216 of 280