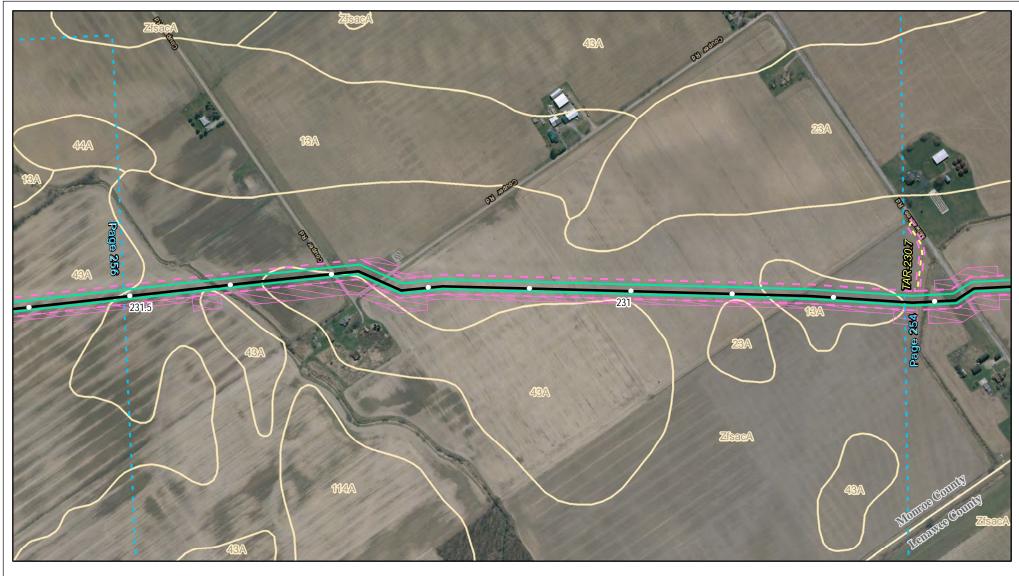

Soils Crossed by the NEXUS
Project Pipeline Facilities

Lenawee County, MI

Created: 11/12/2015

Page 233 of 280

Soils Crossed by the NEXUS Project Pipeline Facilities

Lenawee County, MI

Created: 11/12/2015

Page 234 of 280