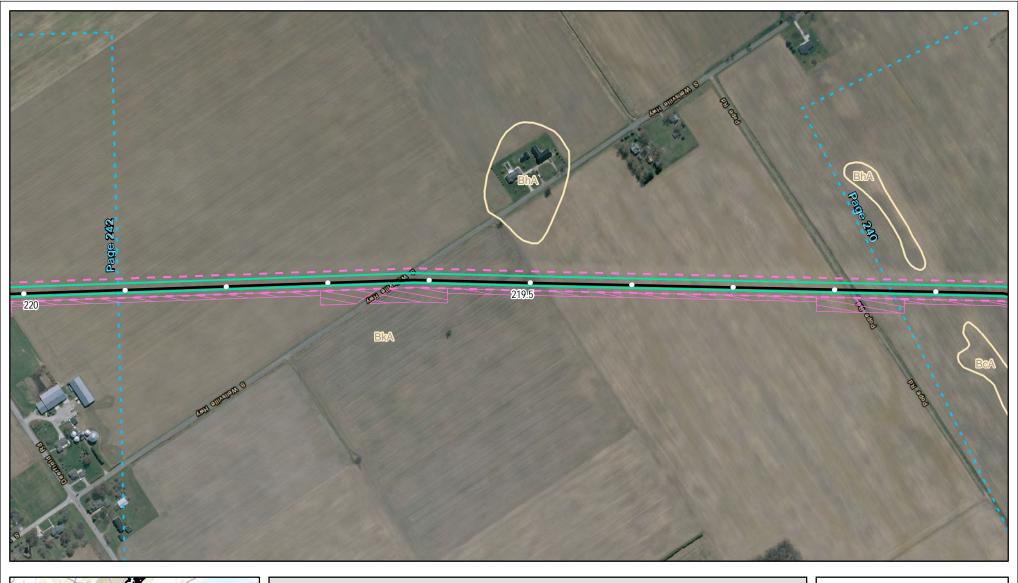

Soils Crossed by the NEXUS Project Pipeline Facilities

Fulton County, OH

Created: 11/12/2015

Page 219 of 280

Soils Crossed by the NEXUS Project Pipeline Facilities

Fulton County, OH

Created: 11/12/2015

Page 220 of 280