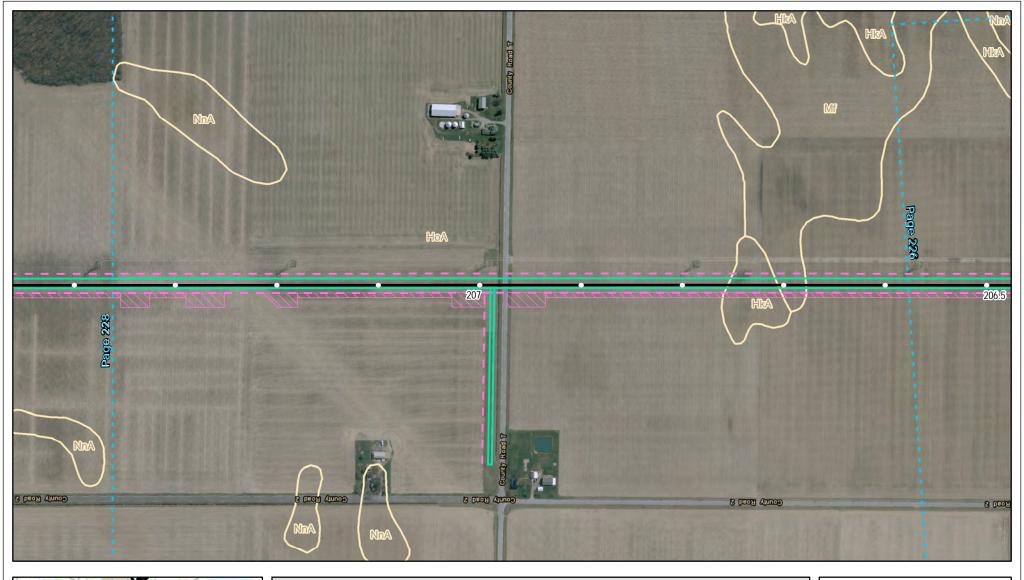

Soils Crossed by the NEXUS Project Pipeline Facilities

Fulton County, OH

Created: 11/12/2015

Page 227 of 280

Soils Crossed by the NEXUS Project Pipeline Facilities

Fulton County, OH

Created: 11/12/2015

Page 228 of 280