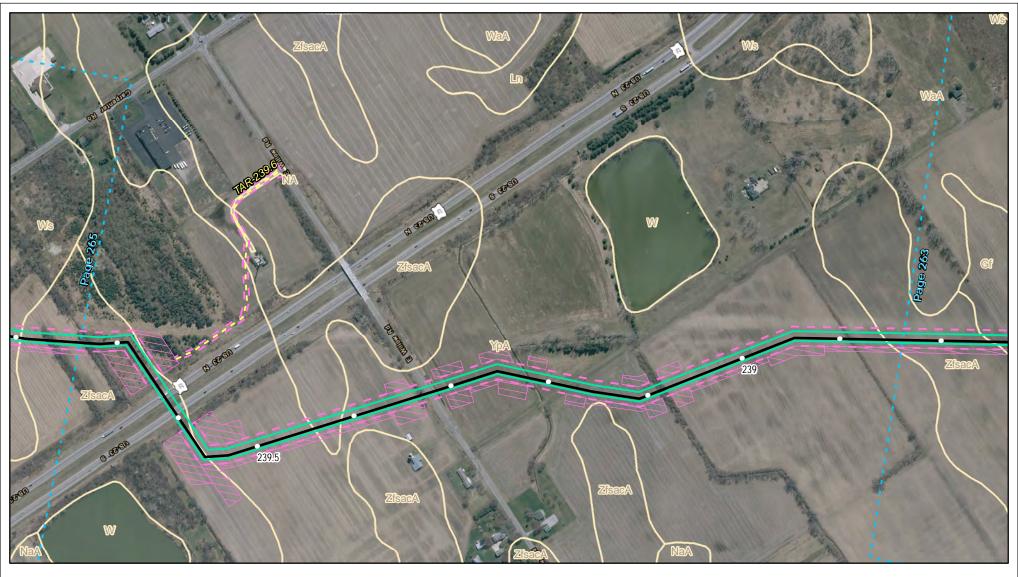

Soils Crossed by the NEXUS
Project Pipeline Facilities

Lenawee County, MI

Created: 11/12/2015

Page 229 of 280

Soils Crossed by the NEXUS Project Pipeline Facilities

Lenawee County, MI

Created: 11/12/2015

Page 230 of 280