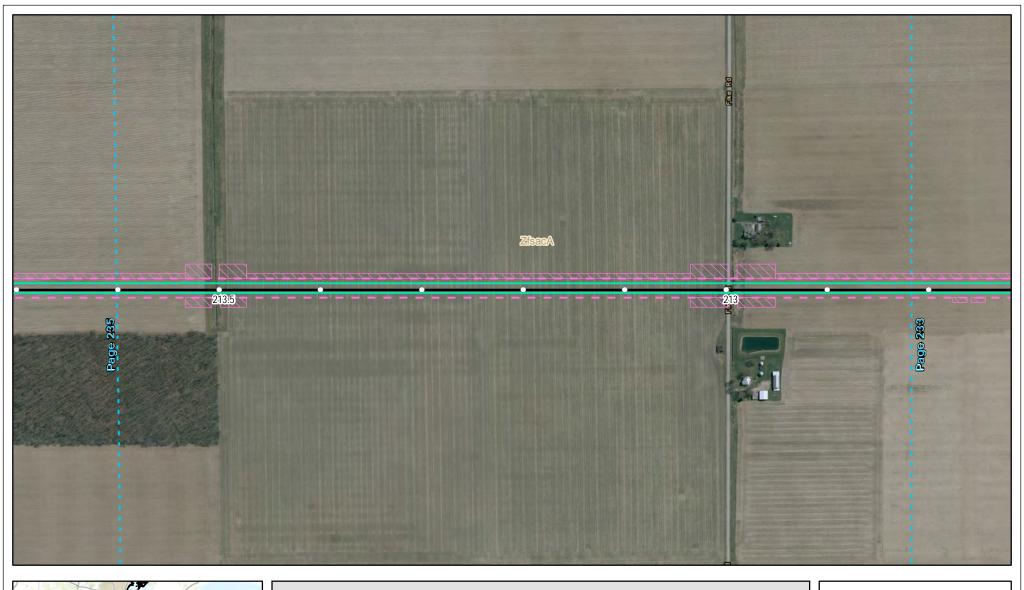

Soils Crossed by the NEXUS Project Pipeline Facilities

Fulton County, OH

Created: 11/12/2015

Page 217 of 280

Soils Crossed by the NEXUS Project Pipeline Facilities

Fulton County, OH

Created: 11/12/2015

Page 218 of 280