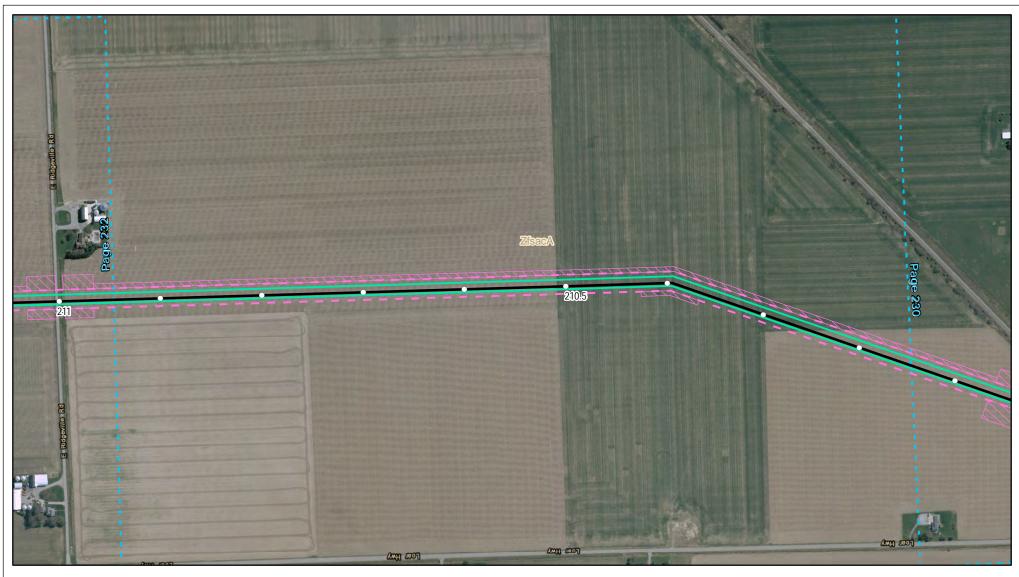

Soils Crossed by the NEXUS Project Pipeline Facilities

Lenawee County, MI

Created: 11/12/2015

Page 231 of 280

Soils Crossed by the NEXUS Project Pipeline Facilities

Lenawee County, MI

Created: 11/12/2015

Page 232 of 280