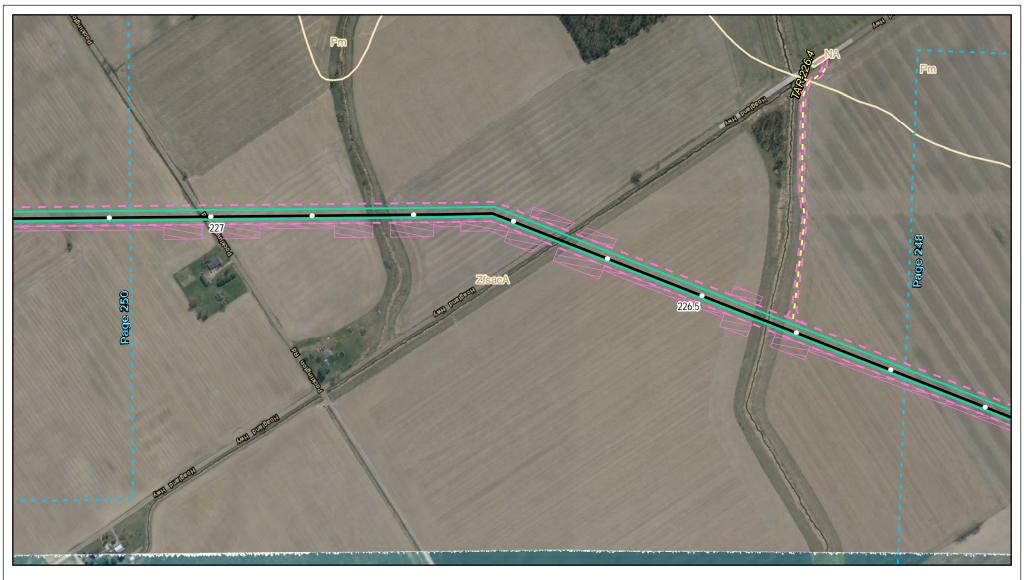

Soils Crossed by the NEXUS Project Pipeline Facilities

Fulton County, OH

Created: 11/12/2015

Page 217 of 280

Soils Crossed by the NEXUS Project Pipeline Facilities

Fulton County, OH

Created: 11/12/2015

Page 218 of 280