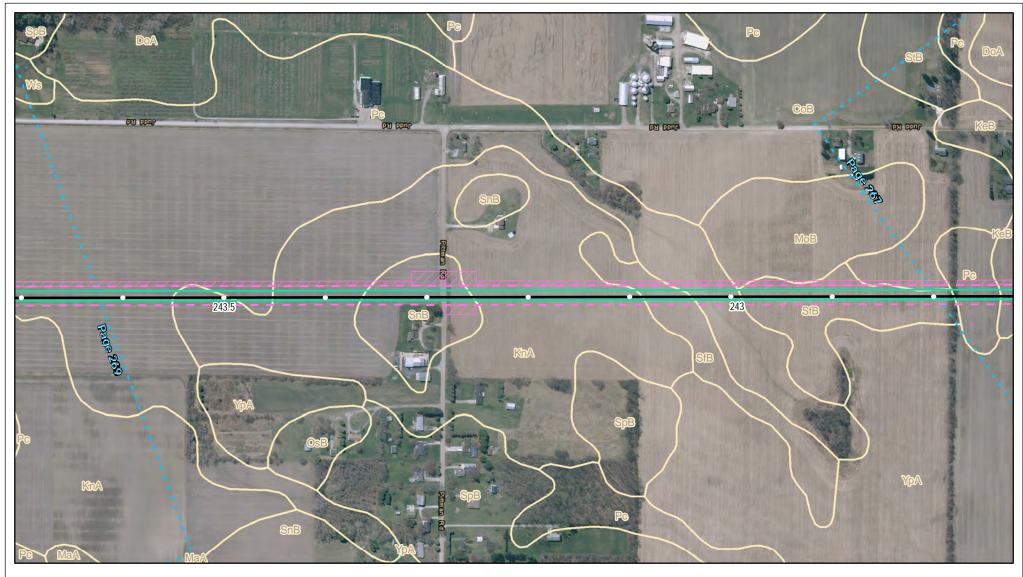

Soils Crossed by the NEXUS Project Pipeline Facilities

Fulton County, OH

Created: 11/12/2015

Page 211 of 280

Soils Crossed by the NEXUS Project Pipeline Facilities

Fulton County, OH

Created: 11/12/2015

Page 212 of 280