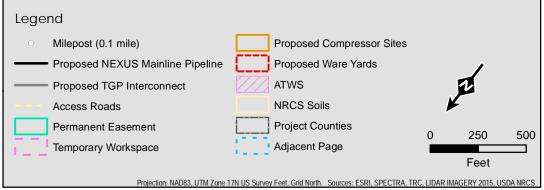

Soils Crossed by the NEXUS Project Pipeline Facilities

Fulton County, OH

Created: 11/12/2015

Page 211 of 280

Soils Crossed by the NEXUS Project Pipeline Facilities

Fulton County, OH

Created: 11/12/2015

Page 212 of 280