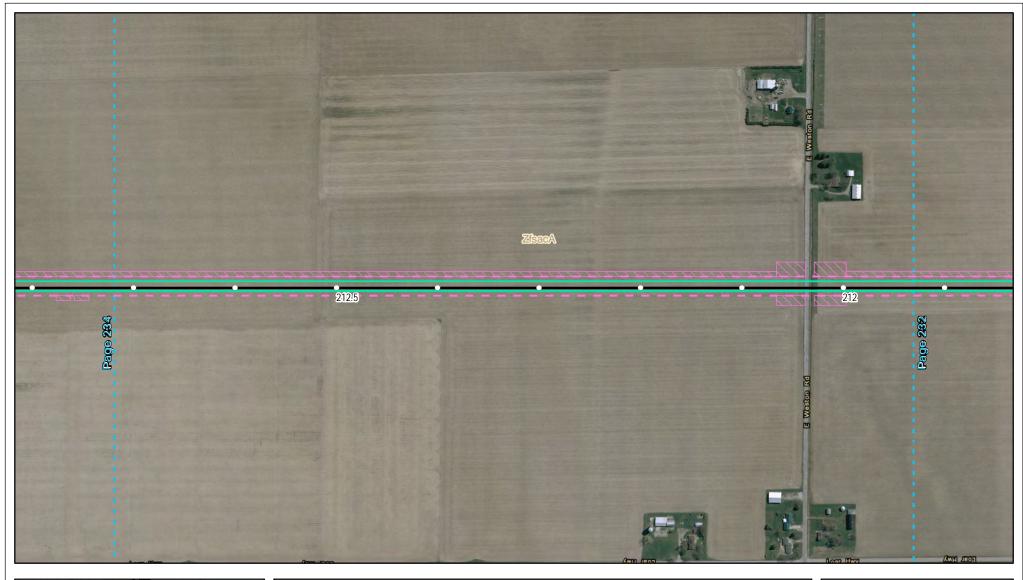

Soils Crossed by the NEXUS Project Pipeline Facilities

Fulton County, OH

Created: 11/12/2015

Page 227 of 280

Soils Crossed by the NEXUS Project Pipeline Facilities

Fulton County, OH

Created: 11/12/2015

Page 228 of 280