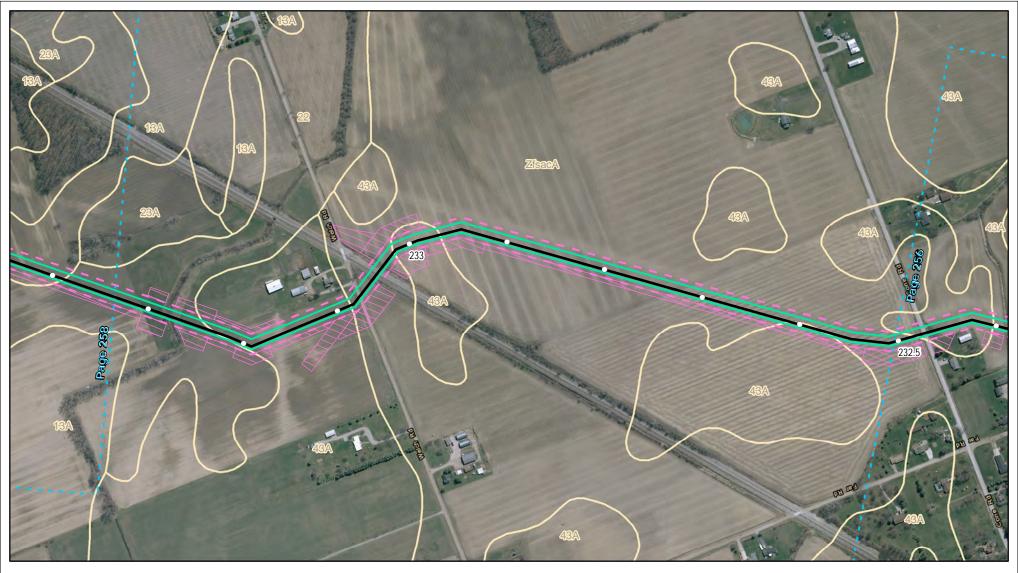

Soils Crossed by the NEXUS Project Pipeline Facilities

Fulton County, OH

Created: 11/12/2015

Page 221 of 280

Soils Crossed by the NEXUS Project Pipeline Facilities

Fulton County, OH

Created: 11/12/2015

Page 222 of 280