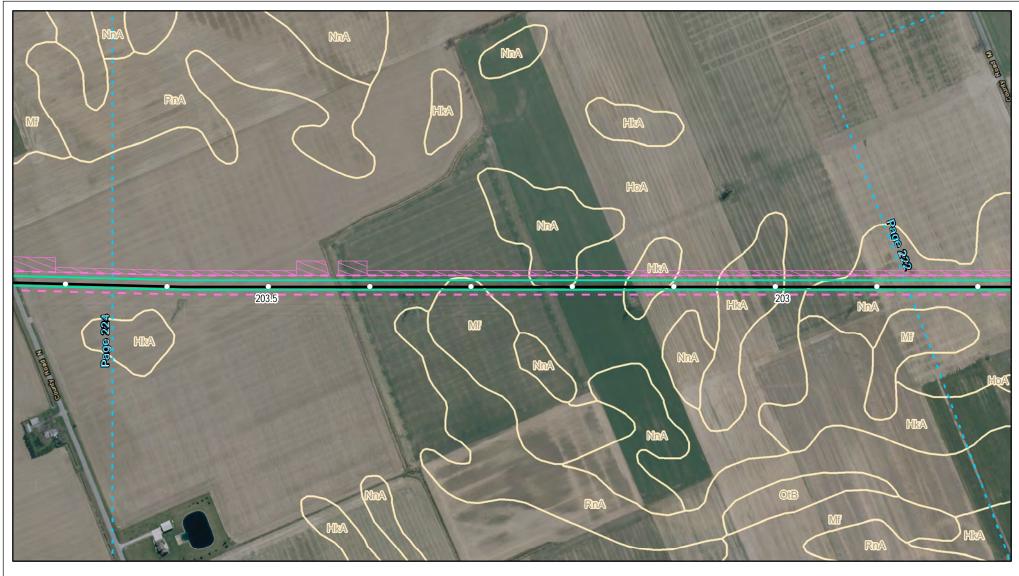

Soils Crossed by the NEXUS Project Pipeline Facilities

Fulton County, OH

Created: 11/12/2015

Page 223 of 280

Soils Crossed by the NEXUS Project Pipeline Facilities

Fulton County, OH

Created: 11/12/2015

Page 224 of 280