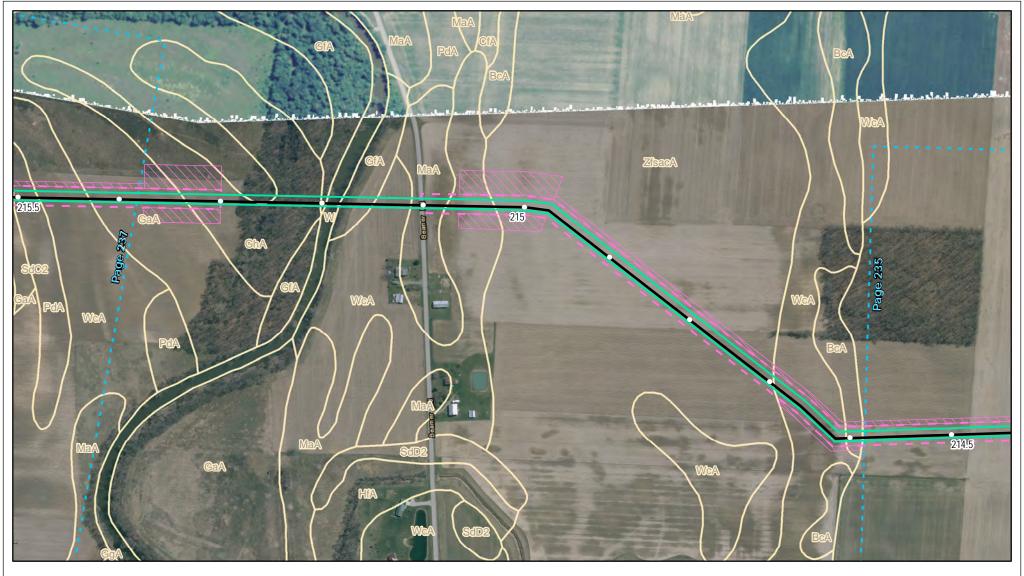

Soils Crossed by the NEXUS Project Pipeline Facilities

Fulton County, OH

Created: 11/12/2015

Page 215 of 280

Soils Crossed by the NEXUS Project Pipeline Facilities

Fulton County, OH

Created: 11/12/2015

Page 216 of 280