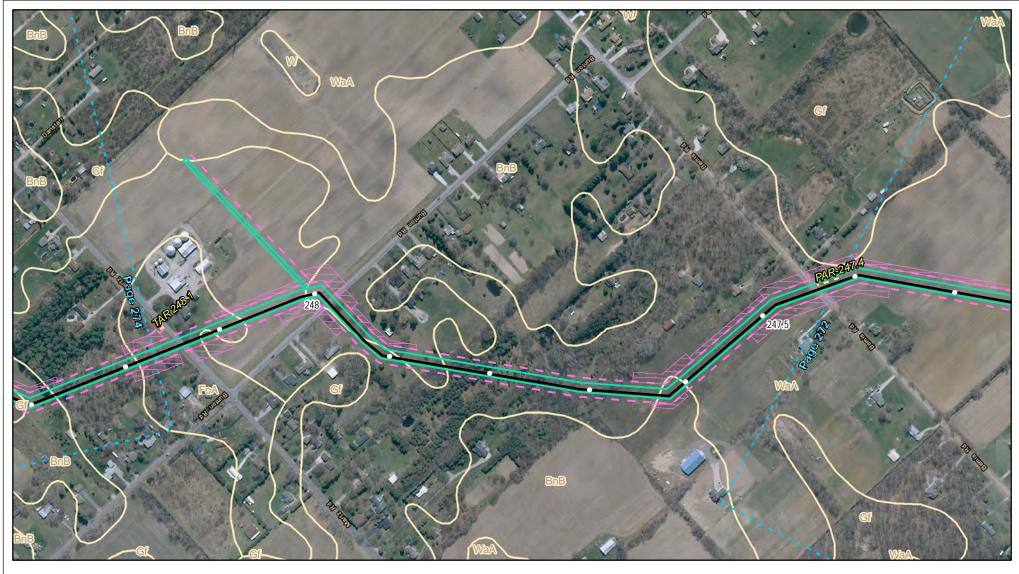

Soils Crossed by the NEXUS Project Pipeline Facilities

Fulton County, OH

Created: 11/12/2015

Page 211 of 280

Soils Crossed by the NEXUS Project Pipeline Facilities

Fulton County, OH

Created: 11/12/2015

Page 212 of 280