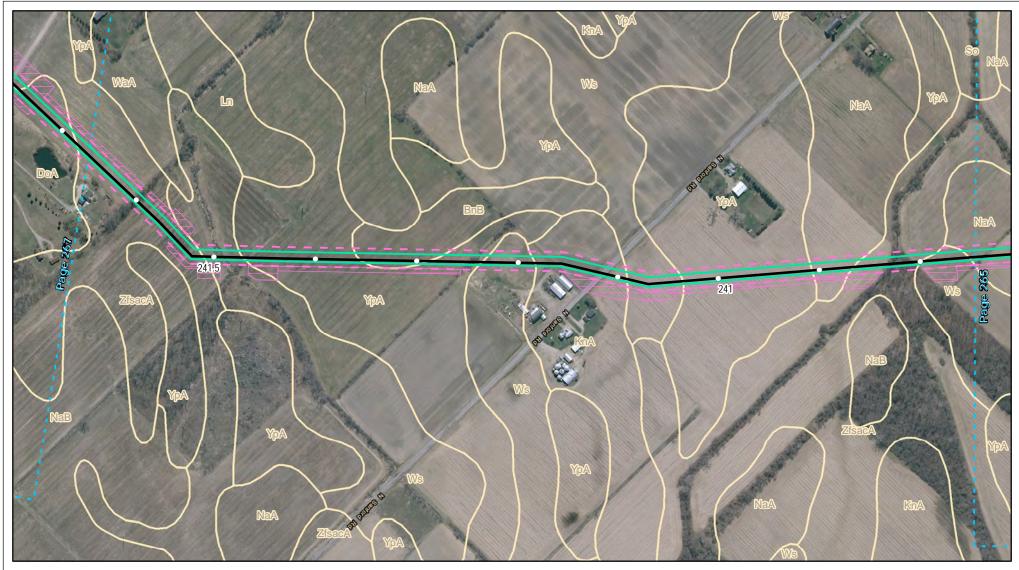

Soils Crossed by the NEXUS Project Pipeline Facilities

Fulton County, OH

Created: 11/12/2015

Page 225 of 280

Soils Crossed by the NEXUS Project Pipeline Facilities

Fulton County, OH

Created: 11/12/2015

Page 226 of 280

Soils Crossed by the NEXUS Project Pipeline Facilities

Fulton County, OH

Created: 11/12/2015

Page 227 of 280

Soils Crossed by the NEXUS Project Pipeline Facilities

Fulton County, OH

Created: 11/12/2015

Page 228 of 280