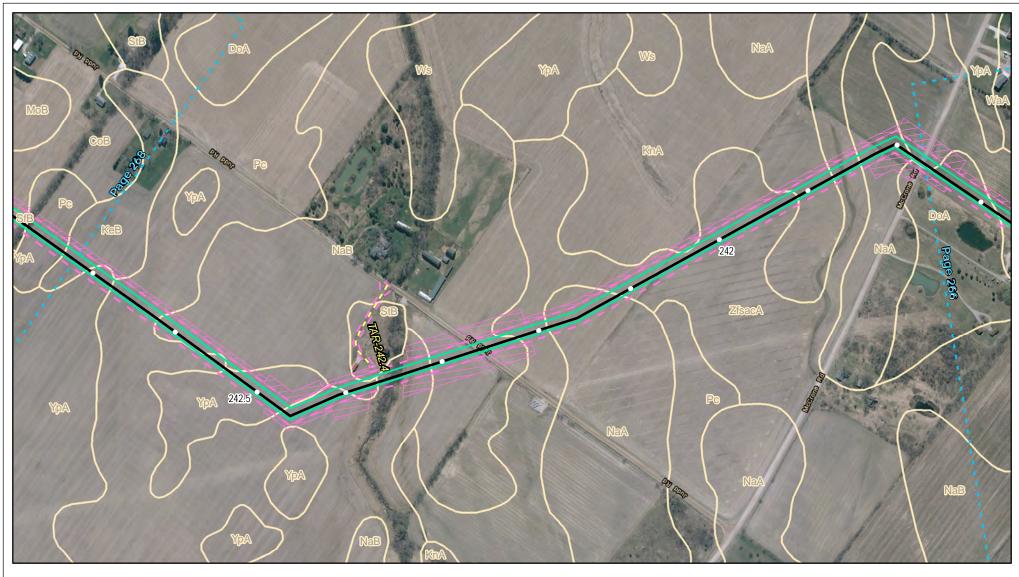

Soils Crossed by the NEXUS Project Pipeline Facilities

Fulton County, OH

Created: 11/12/2015

Page 211 of 280

Soils Crossed by the NEXUS Project Pipeline Facilities

Fulton County, OH

Created: 11/12/2015

Page 212 of 280