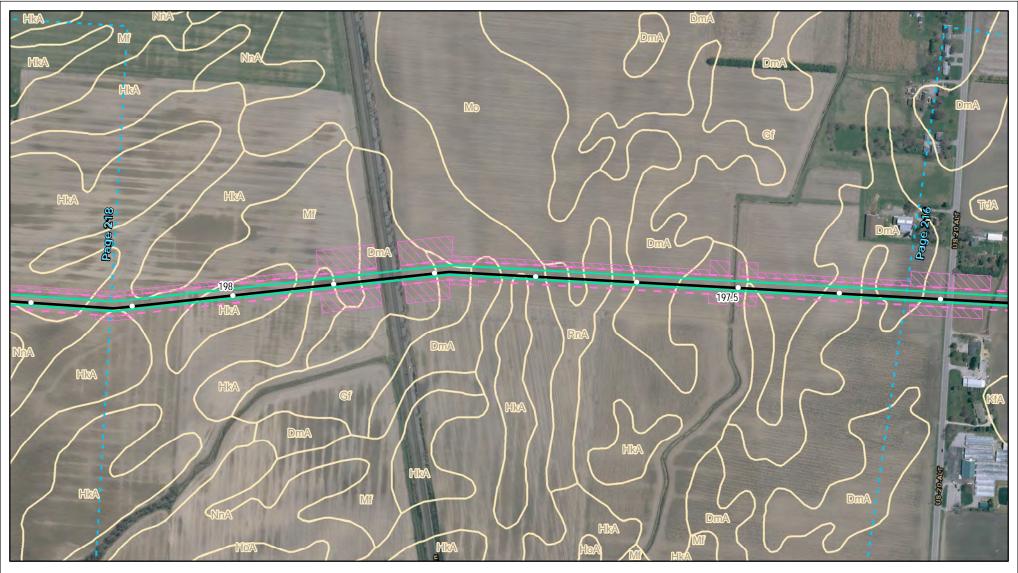

Soils Crossed by the NEXUS Project Pipeline Facilities

Fulton County, OH

Created: 11/12/2015

Page 217 of 280

Soils Crossed by the NEXUS Project Pipeline Facilities

Fulton County, OH

Created: 11/12/2015

Page 218 of 280