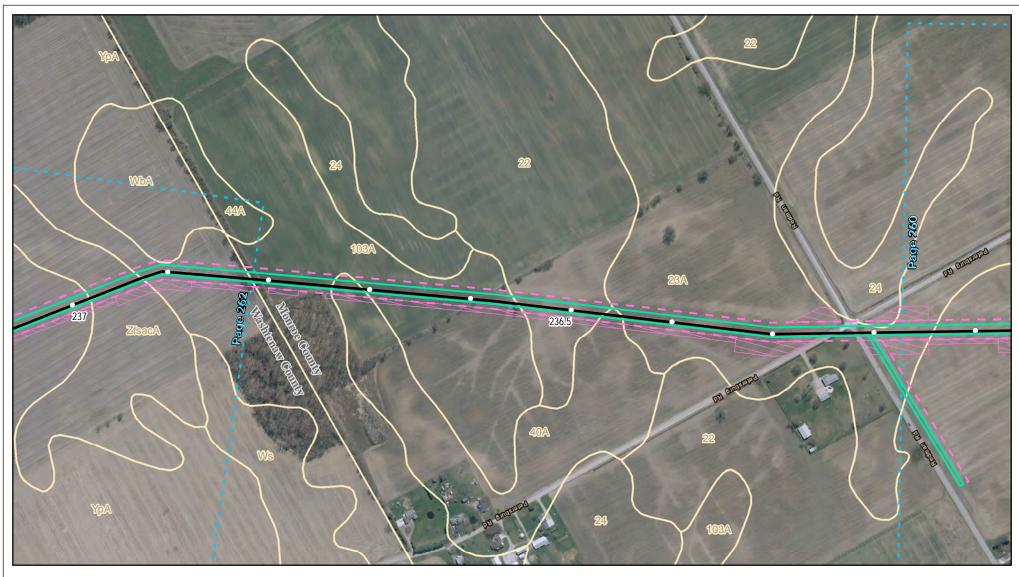

Soils Crossed by the NEXUS Project Pipeline Facilities

Lenawee County, MI

Created: 11/12/2015

Page 237 of 280

Soils Crossed by the NEXUS
Project Pipeline Facilities

Lenawee County, MI

Created: 11/12/2015

Page 238 of 280