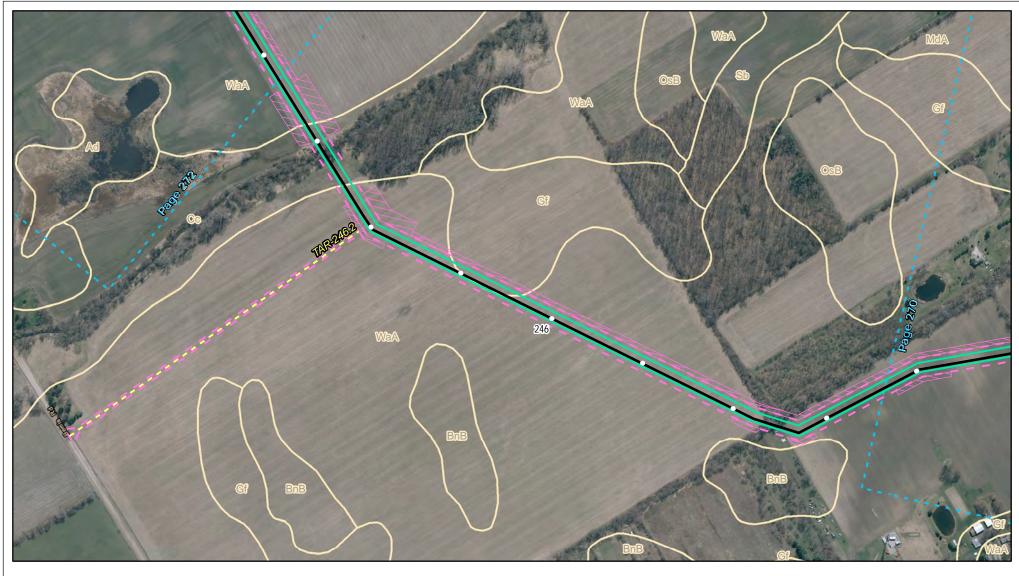

Page 270 of 280

Soils Crossed by the NEXUS
Project Pipeline Facilities

Washtenaw County, MI

Created: 11/12/2015

Page 271 of 280

Soils Crossed by the NEXUS Project Pipeline Facilities

Washtenaw County, MI

Created: 11/12/2015