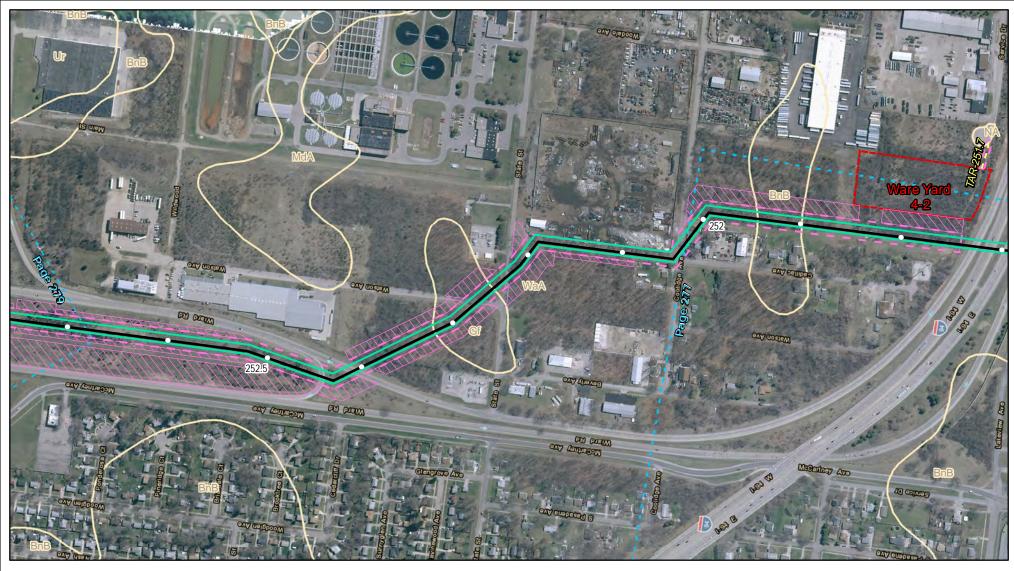

Page 270 of 280

Soils Crossed by the NEXUS
Project Pipeline Facilities

Washtenaw County, MI

Created: 11/12/2015

Page 271 of 280

Soils Crossed by the NEXUS Project Pipeline Facilities

Washtenaw County, MI

Created: 11/12/2015