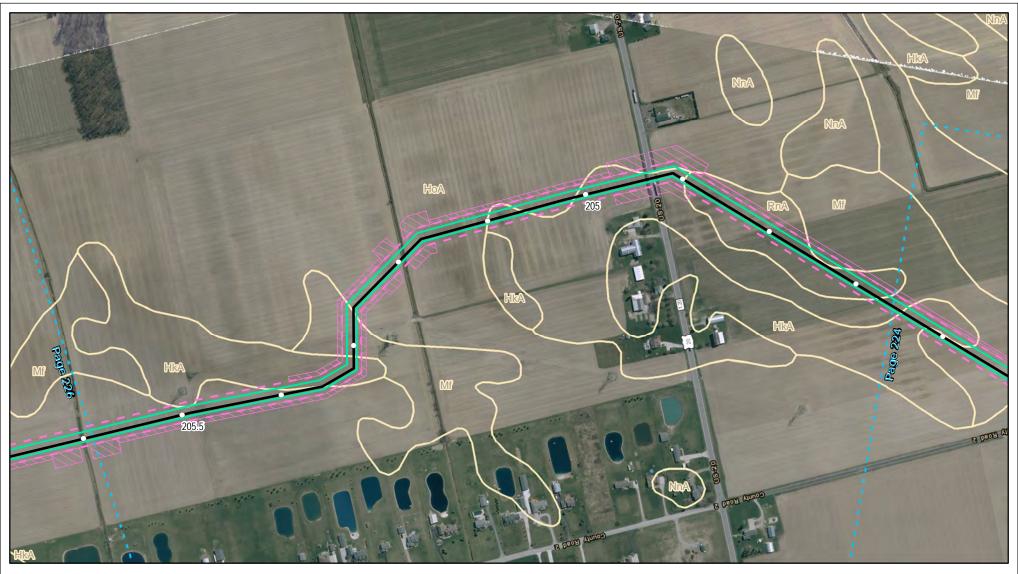

Soils Crossed by the NEXUS Project Pipeline Facilities

Fulton County, OH

Created: 11/12/2015

Page 211 of 280

Soils Crossed by the NEXUS Project Pipeline Facilities

Fulton County, OH

Created: 11/12/2015

Page 212 of 280