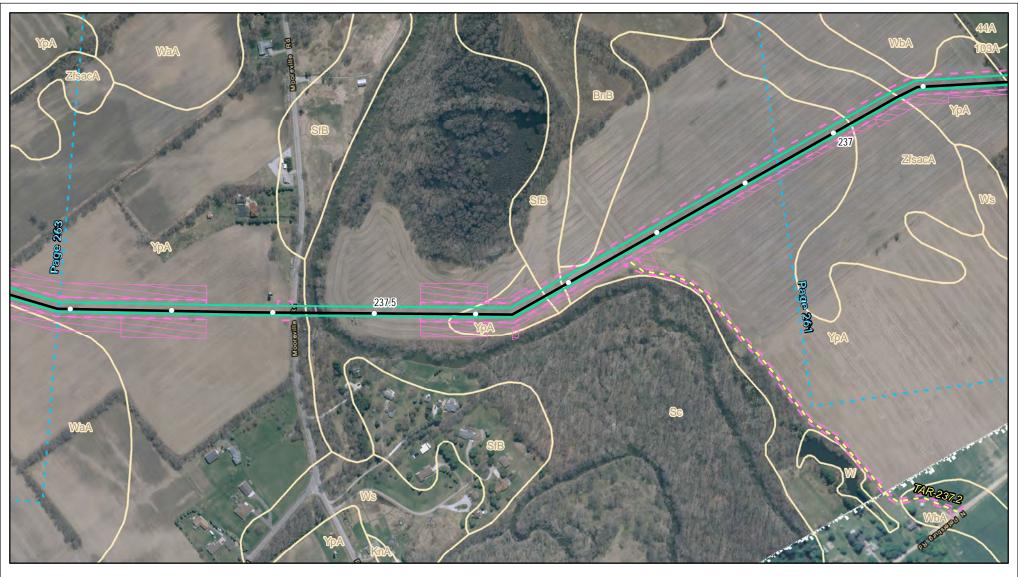

Soils Crossed by the NEXUS Project Pipeline Facilities

Fulton County, OH

Created: 11/12/2015

Page 225 of 280

Soils Crossed by the NEXUS Project Pipeline Facilities

Fulton County, OH

Created: 11/12/2015

Page 226 of 280