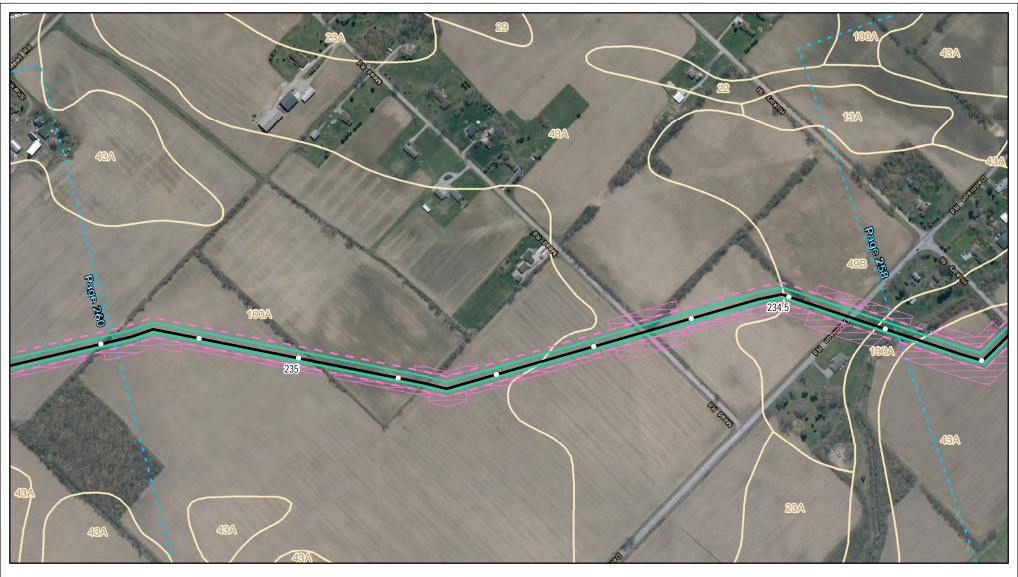

Soils Crossed by the NEXUS
Project Pipeline Facilities

Lenawee County, MI

Created: 11/12/2015

Page 233 of 280

Soils Crossed by the NEXUS Project Pipeline Facilities

Lenawee County, MI

Created: 11/12/2015

Page 234 of 280

Soils Crossed by the NEXUS Project Pipeline Facilities

Lenawee County, MI

Created: 11/12/2015

Page 235 of 280

Soils Crossed by the NEXUS Project Pipeline Facilities

Lenawee County, MI

Created: 11/12/2015

Page 236 of 280