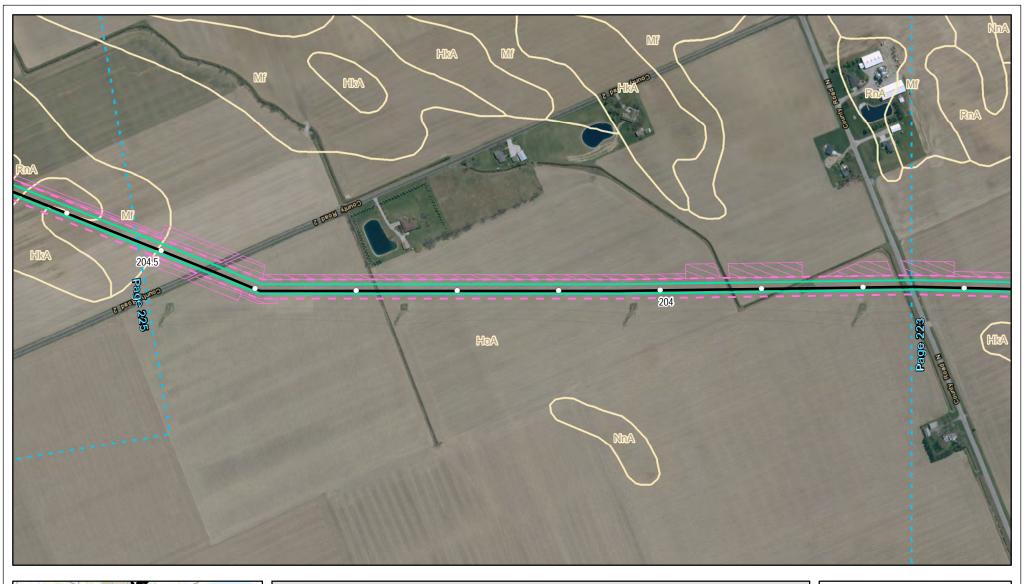

Soils Crossed by the NEXUS Project Pipeline Facilities

Fulton County, OH

Created: 11/12/2015

Page 223 of 280

Soils Crossed by the NEXUS Project Pipeline Facilities

Fulton County, OH

Created: 11/12/2015

Page 224 of 280