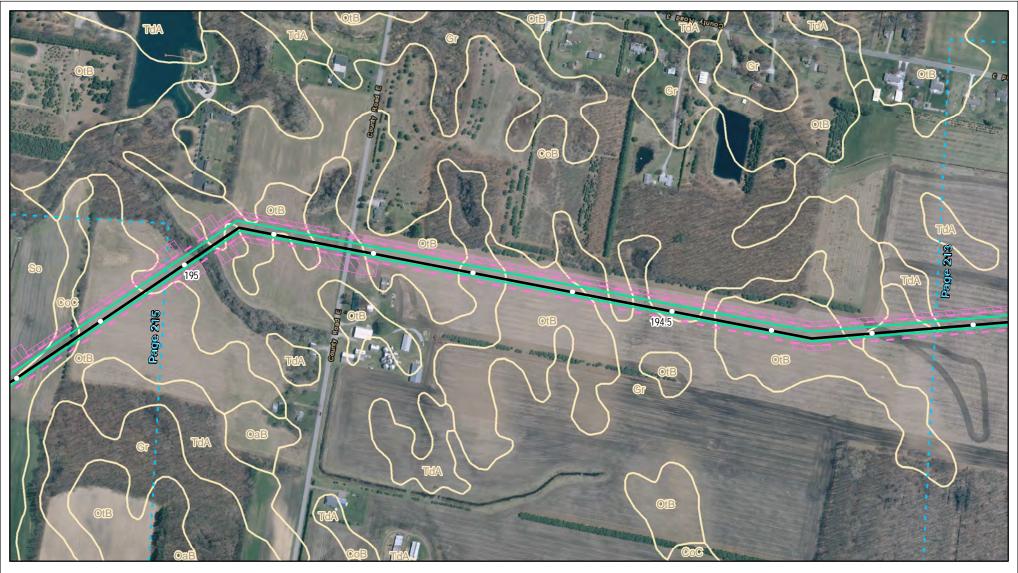

Soils Crossed by the NEXUS Project Pipeline Facilities

Fulton County, OH

Created: 11/12/2015

Page 217 of 280

Soils Crossed by the NEXUS Project Pipeline Facilities

Fulton County, OH

Created: 11/12/2015

Page 218 of 280