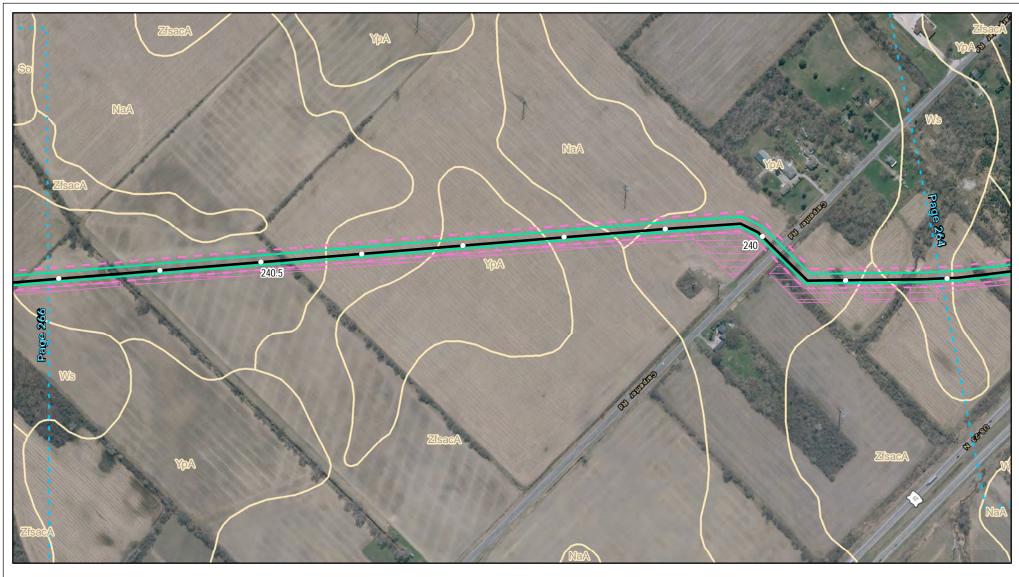

Soils Crossed by the NEXUS Project Pipeline Facilities

Fulton County, OH

Created: 11/12/2015

Page 225 of 280

Soils Crossed by the NEXUS Project Pipeline Facilities

Fulton County, OH

Created: 11/12/2015

Page 226 of 280

Soils Crossed by the NEXUS Project Pipeline Facilities

Fulton County, OH

Created: 11/12/2015

Page 227 of 280

Soils Crossed by the NEXUS Project Pipeline Facilities

Fulton County, OH

Created: 11/12/2015

Page 228 of 280