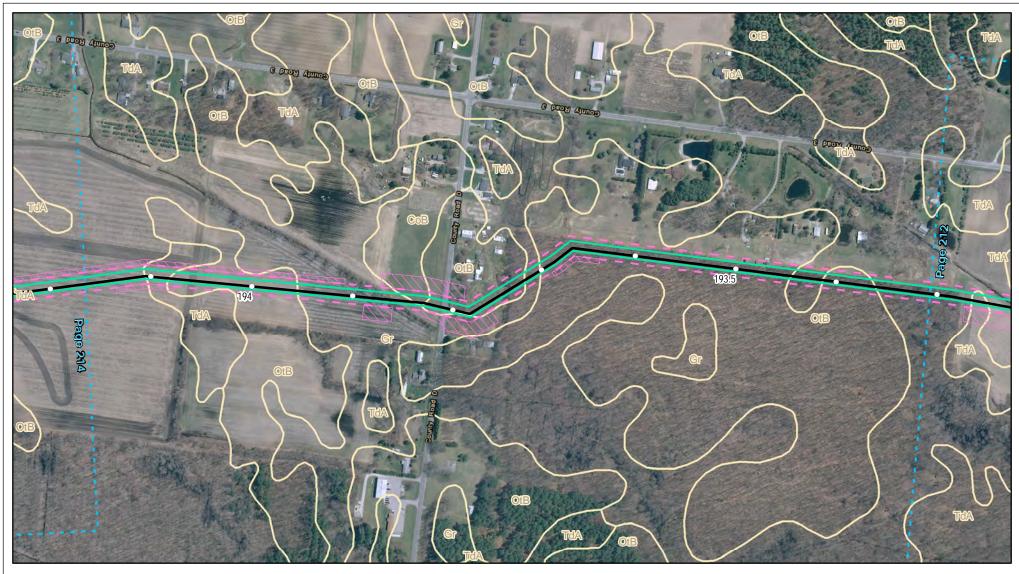

Soils Crossed by the NEXUS Project Pipeline Facilities

Fulton County, OH

Created: 11/12/2015

Page 215 of 280

Soils Crossed by the NEXUS Project Pipeline Facilities

Fulton County, OH

Created: 11/12/2015

Page 216 of 280