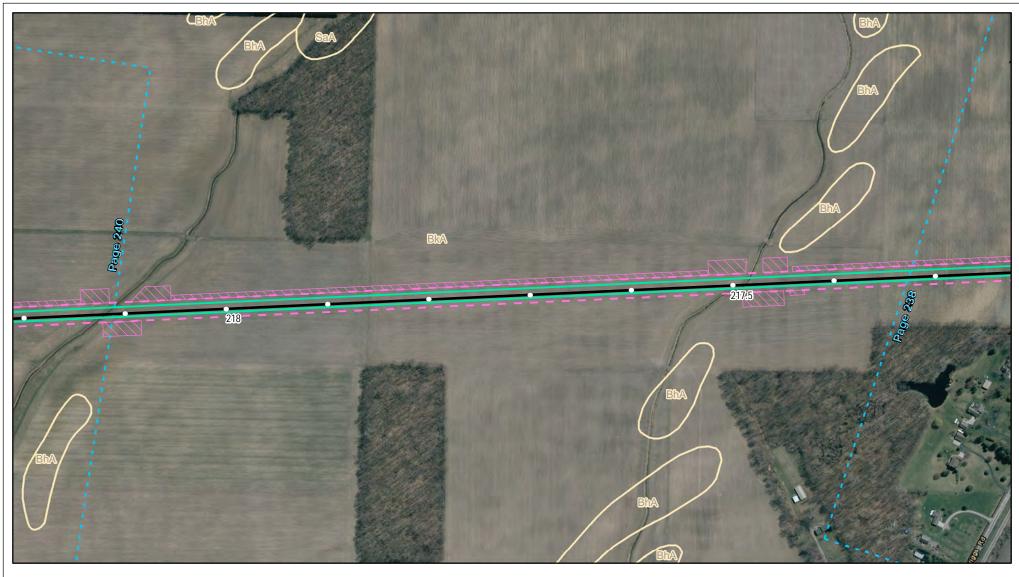

Soils Crossed by the NEXUS Project Pipeline Facilities

Fulton County, OH

Created: 11/12/2015

Page 219 of 280

Soils Crossed by the NEXUS Project Pipeline Facilities

Fulton County, OH

Created: 11/12/2015

Page 220 of 280