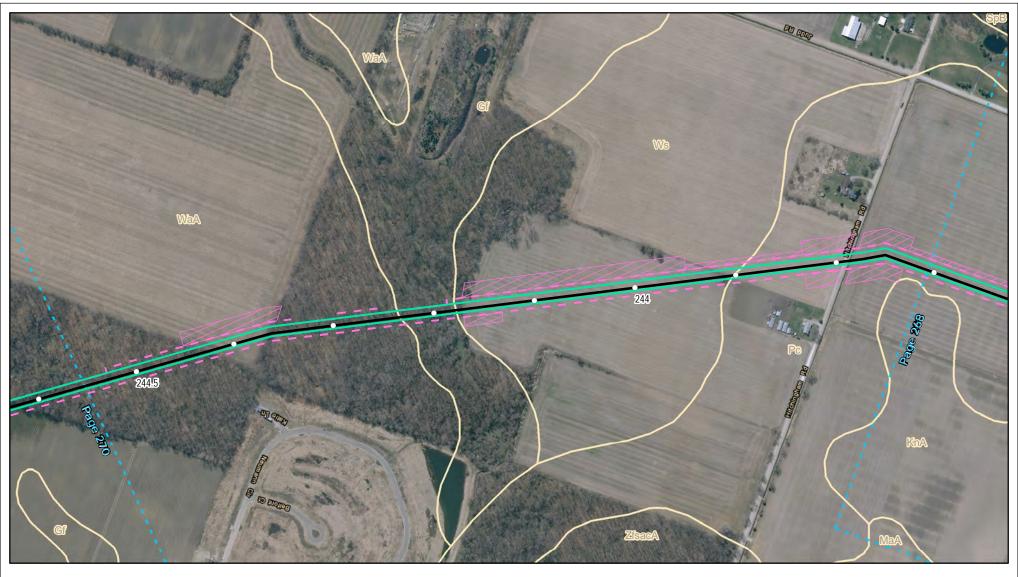

Soils Crossed by the NEXUS Project Pipeline Facilities

Fulton County, OH

Created: 11/12/2015

Page 211 of 280

Soils Crossed by the NEXUS Project Pipeline Facilities

Fulton County, OH

Created: 11/12/2015

Page 212 of 280