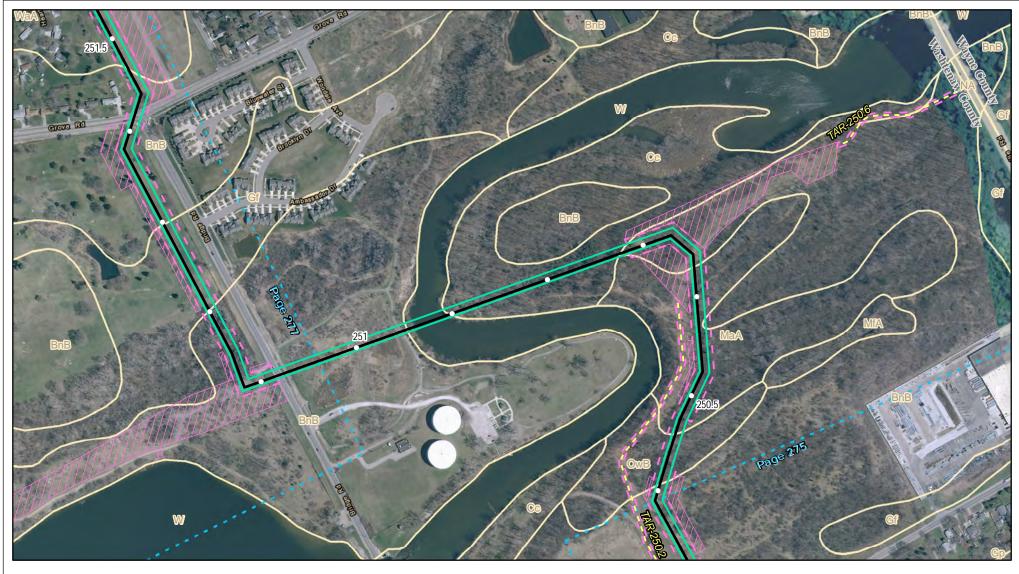

Page 276 of 280

Soils Crossed by the NEXUS Project Pipeline Facilities

Washtenaw County, MI

Created: 11/12/2015

Page 277 of 280

Soils Crossed by the NEXUS Project Pipeline Facilities

Washtenaw County, MI

Created: 11/12/2015

Page 278 of 280

Soils Crossed by the NEXUS Project Pipeline Facilities

Washtenaw County, MI

Created: 11/12/2015

Page 279 of 280

Soils Crossed by the NEXUS Project Pipeline Facilities

Washtenaw & Wayne Counties, MI