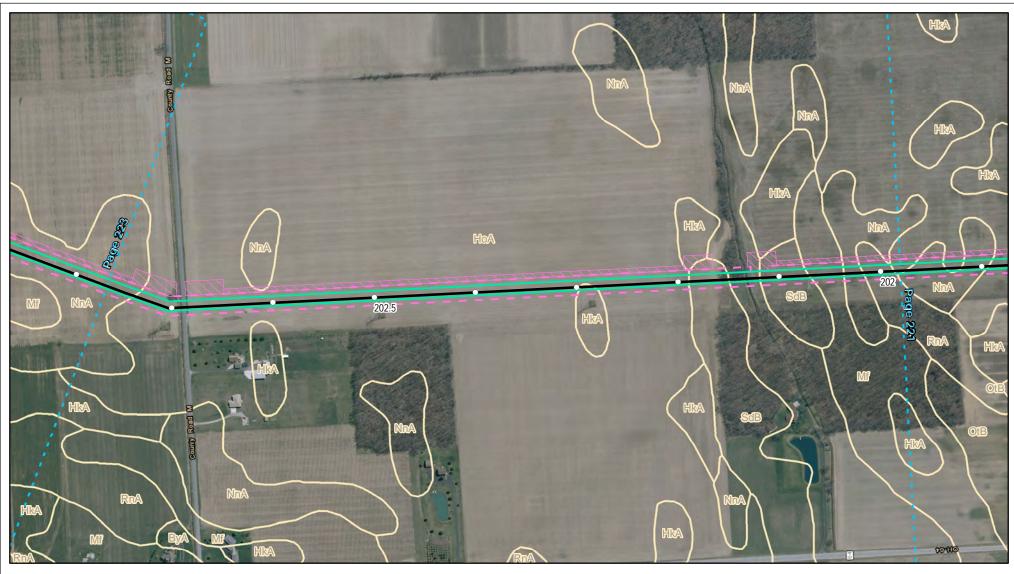

Soils Crossed by the NEXUS Project Pipeline Facilities

Fulton County, OH

Created: 11/12/2015

Page 219 of 280

Soils Crossed by the NEXUS Project Pipeline Facilities

Fulton County, OH

Created: 11/12/2015

Page 220 of 280

Soils Crossed by the NEXUS Project Pipeline Facilities

Fulton County, OH

Created: 11/12/2015

Page 221 of 280

Soils Crossed by the NEXUS Project Pipeline Facilities

Fulton County, OH

Created: 11/12/2015

Page 222 of 280