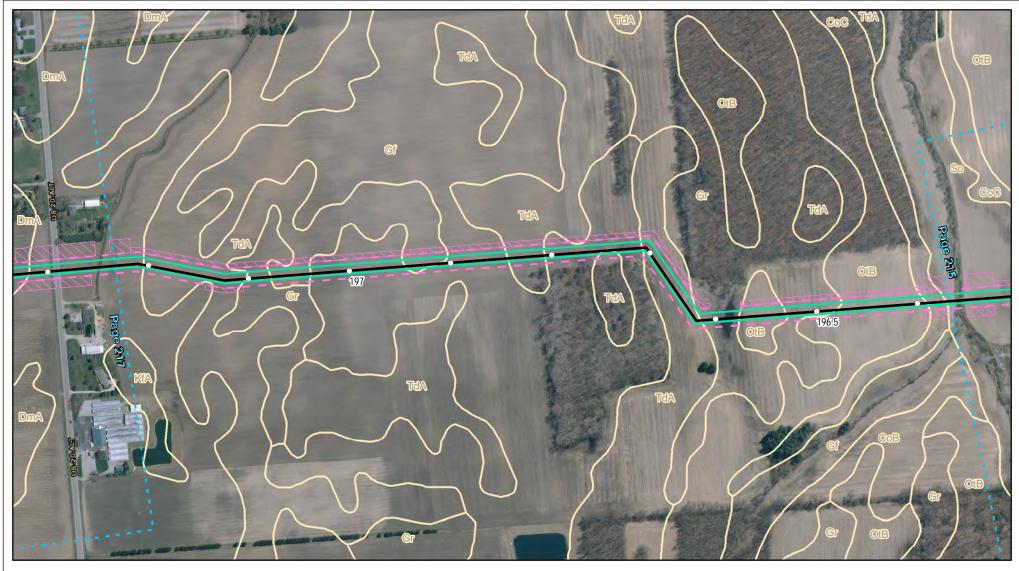

Soils Crossed by the NEXUS Project Pipeline Facilities

Fulton County, OH

Created: 11/12/2015

Page 217 of 280

Soils Crossed by the NEXUS Project Pipeline Facilities

Fulton County, OH

Created: 11/12/2015

Page 218 of 280