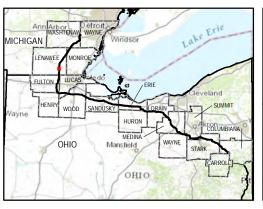

Soils Crossed by the NEXUS Project Pipeline Facilities

Fulton County, OH

Created: 11/12/2015

Page 215 of 280

Soils Crossed by the NEXUS Project Pipeline Facilities

Fulton County, OH

Created: 11/12/2015

Page 216 of 280