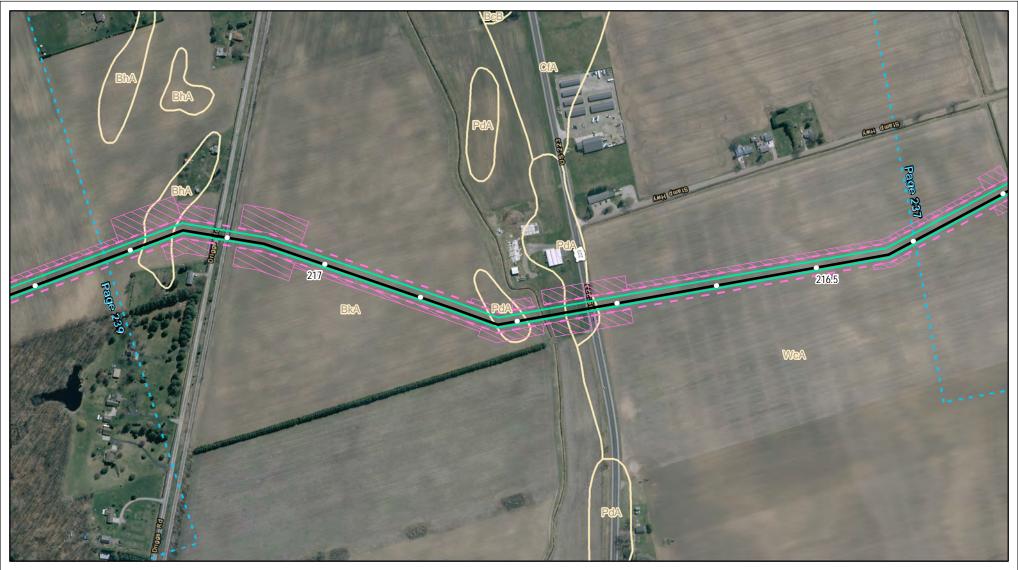

Soils Crossed by the NEXUS Project Pipeline Facilities

Fulton County, OH

Created: 11/12/2015

Page 217 of 280

Soils Crossed by the NEXUS Project Pipeline Facilities

Fulton County, OH

Created: 11/12/2015

Page 218 of 280