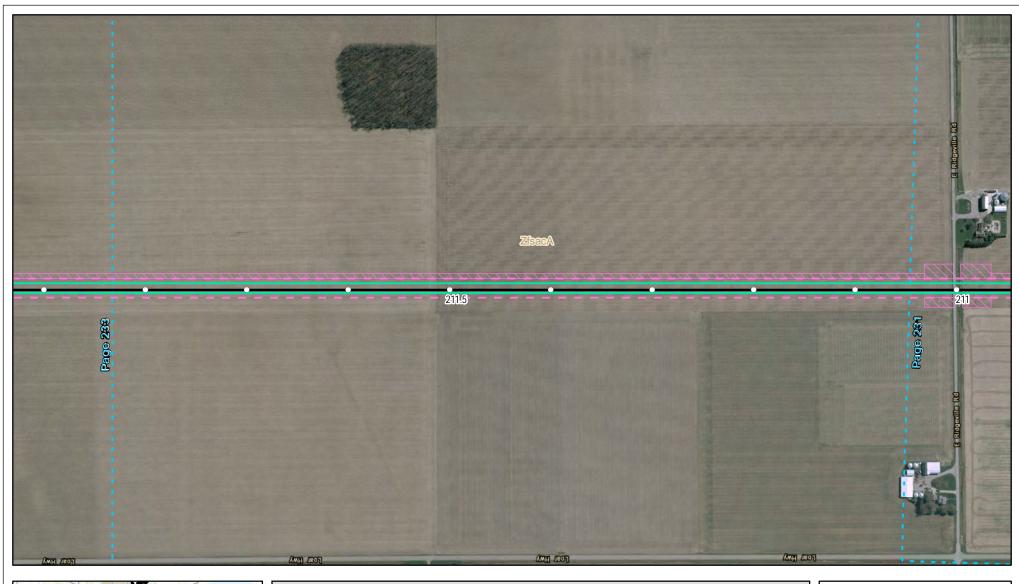

Soils Crossed by the NEXUS Project Pipeline Facilities

Fulton County, OH

Created: 11/12/2015

Page 227 of 280

Soils Crossed by the NEXUS Project Pipeline Facilities

Fulton County, OH

Created: 11/12/2015

Page 228 of 280