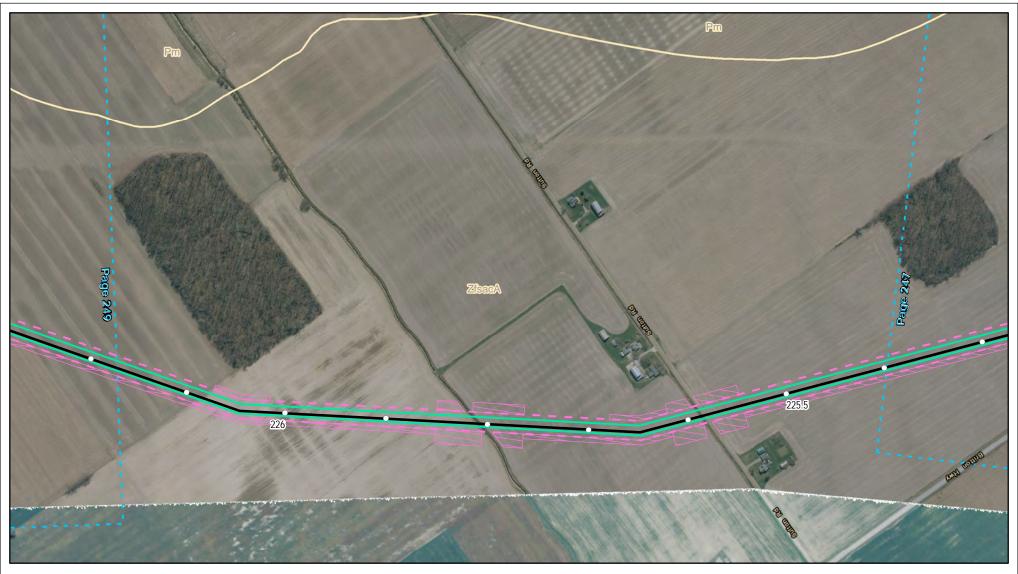

Soils Crossed by the NEXUS Project Pipeline Facilities

Fulton County, OH

Created: 11/12/2015

Page 217 of 280

Soils Crossed by the NEXUS Project Pipeline Facilities

Fulton County, OH

Created: 11/12/2015

Page 218 of 280