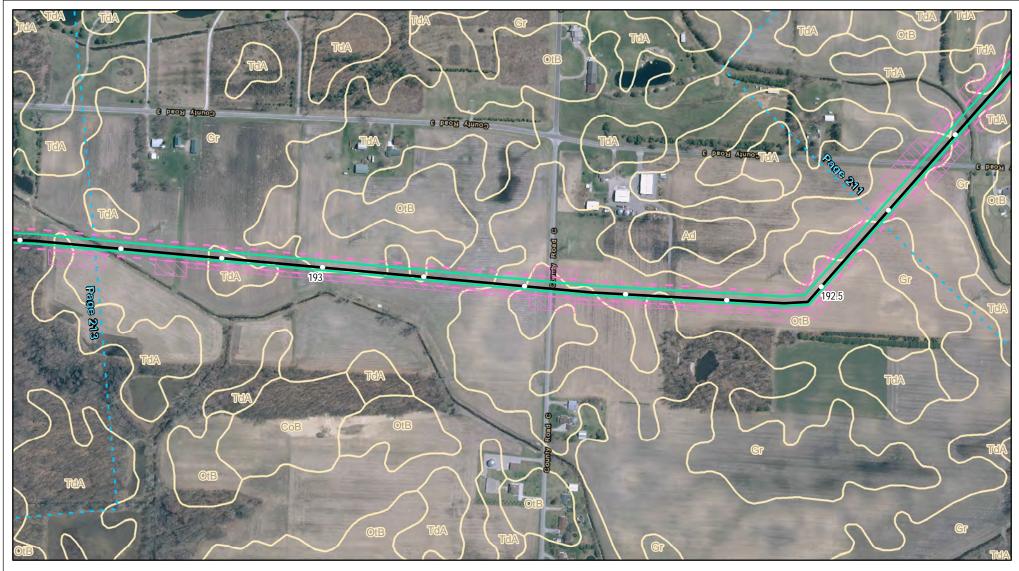

Soils Crossed by the NEXUS Project Pipeline Facilities

Fulton County, OH

Created: 11/12/2015

Page 215 of 280

Soils Crossed by the NEXUS Project Pipeline Facilities

Fulton County, OH

Created: 11/12/2015

Page 216 of 280