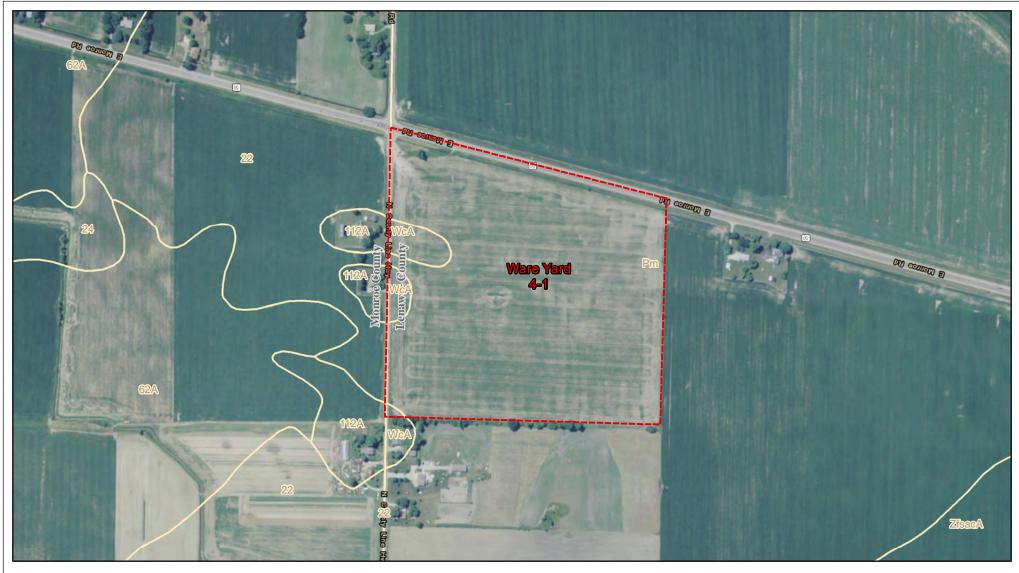

Soils Crossed by the NEXUS
Project Pipeline Facilities

Lenawee County, MI

Created: 11/12/2015

Page 229 of 280

Soils Crossed by the NEXUS Project Pipeline Facilities

Lenawee County, MI

Created: 11/12/2015

Page 230 of 280