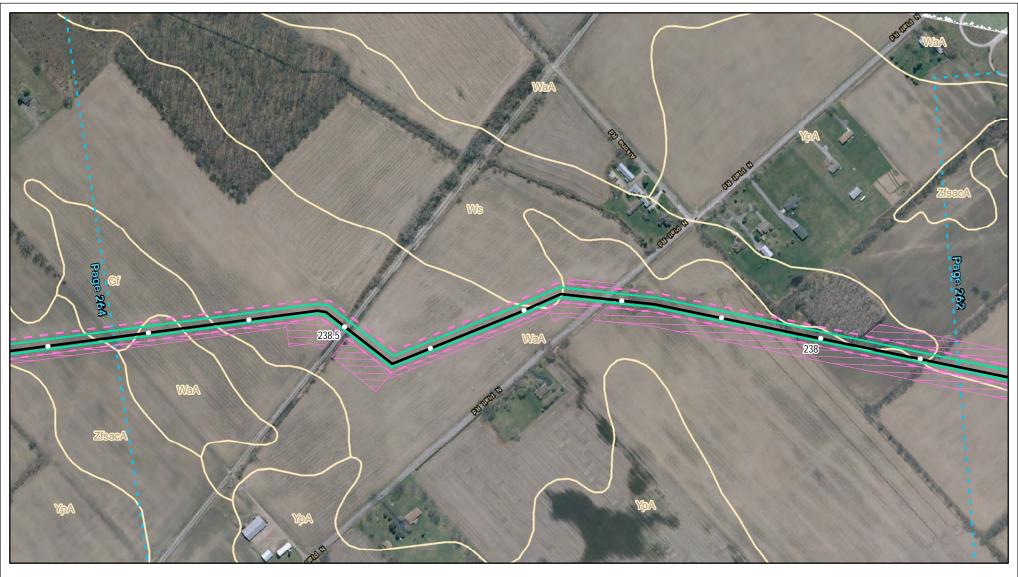

Soils Crossed by the NEXUS Project Pipeline Facilities

Fulton County, OH

Created: 11/12/2015

Page 227 of 280

Soils Crossed by the NEXUS Project Pipeline Facilities

Fulton County, OH

Created: 11/12/2015

Page 228 of 280