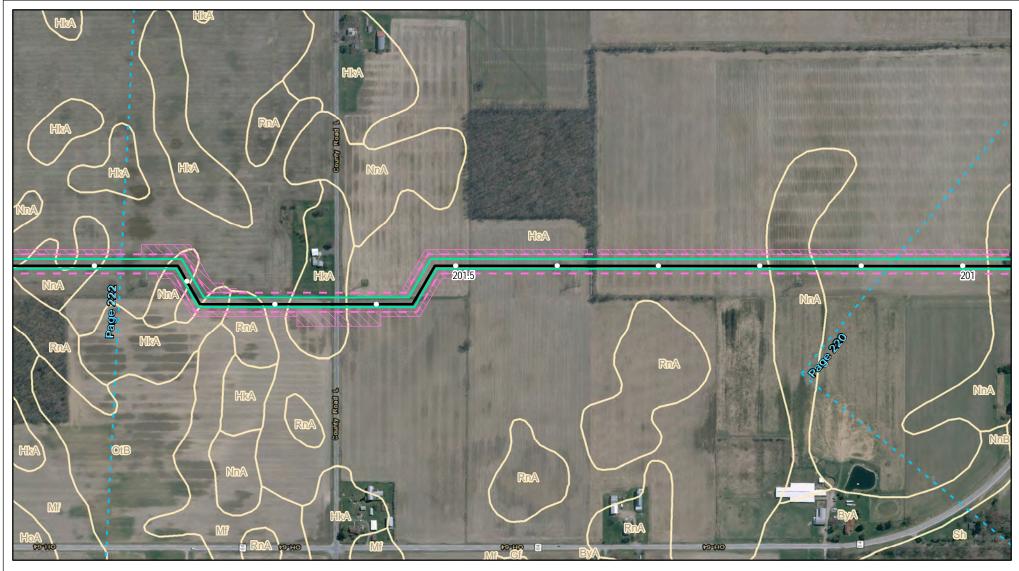

Soils Crossed by the NEXUS Project Pipeline Facilities

Fulton County, OH

Created: 11/12/2015

Page 219 of 280

Soils Crossed by the NEXUS Project Pipeline Facilities

Fulton County, OH

Created: 11/12/2015

Page 220 of 280

Soils Crossed by the NEXUS Project Pipeline Facilities

Fulton County, OH

Created: 11/12/2015

Page 221 of 280

Soils Crossed by the NEXUS Project Pipeline Facilities

Fulton County, OH

Created: 11/12/2015

Page 222 of 280