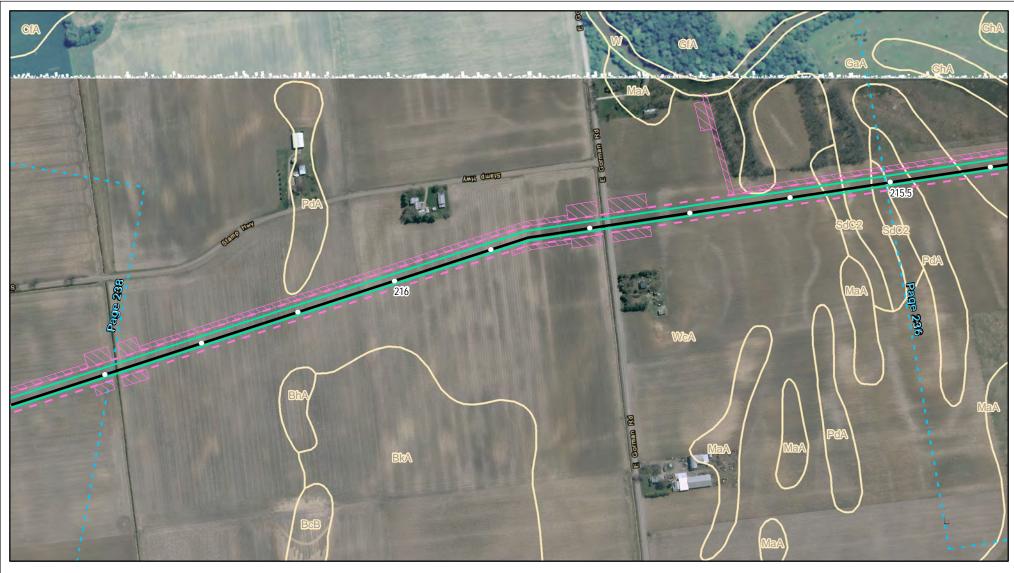

Soils Crossed by the NEXUS Project Pipeline Facilities

Fulton County, OH

Created: 11/12/2015

Page 215 of 280

Soils Crossed by the NEXUS Project Pipeline Facilities

Fulton County, OH

Created: 11/12/2015

Page 216 of 280