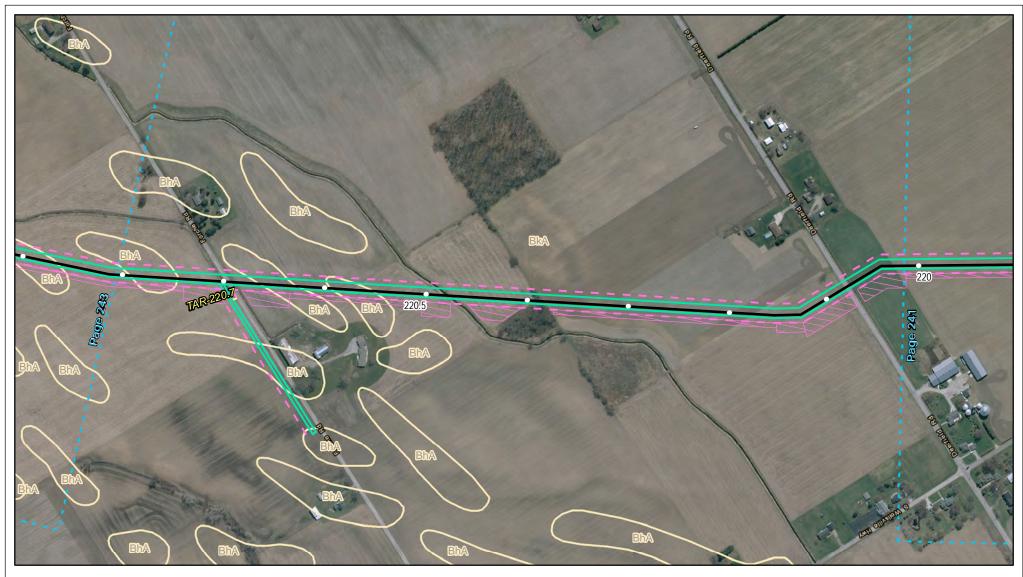

Soils Crossed by the NEXUS Project Pipeline Facilities

Fulton County, OH

Created: 11/12/2015

Page 219 of 280

Soils Crossed by the NEXUS Project Pipeline Facilities

Fulton County, OH

Created: 11/12/2015

Page 220 of 280