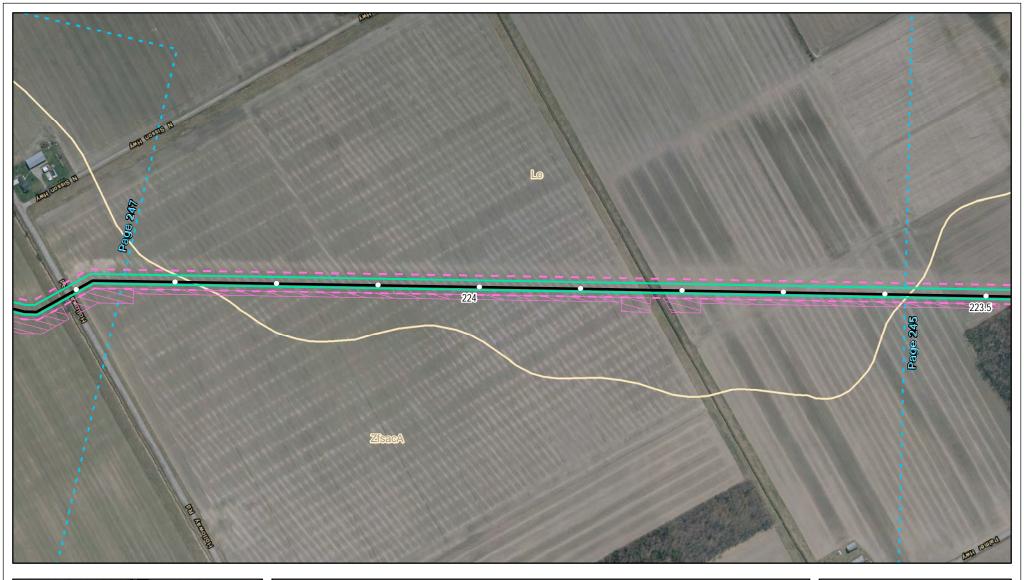

Soils Crossed by the NEXUS Project Pipeline Facilities

Fulton County, OH

Created: 11/12/2015

Page 217 of 280

Soils Crossed by the NEXUS Project Pipeline Facilities

Fulton County, OH

Created: 11/12/2015

Page 218 of 280