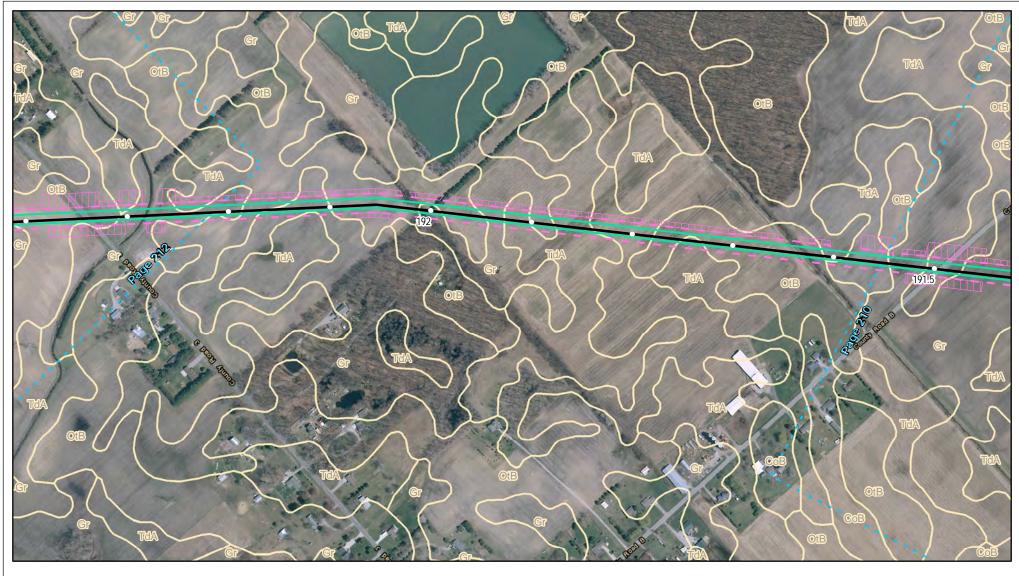

Soils Crossed by the NEXUS Project Pipeline Facilities

Fulton County, OH

Created: 11/12/2015

Page 215 of 280

Soils Crossed by the NEXUS Project Pipeline Facilities

Fulton County, OH

Created: 11/12/2015

Page 216 of 280