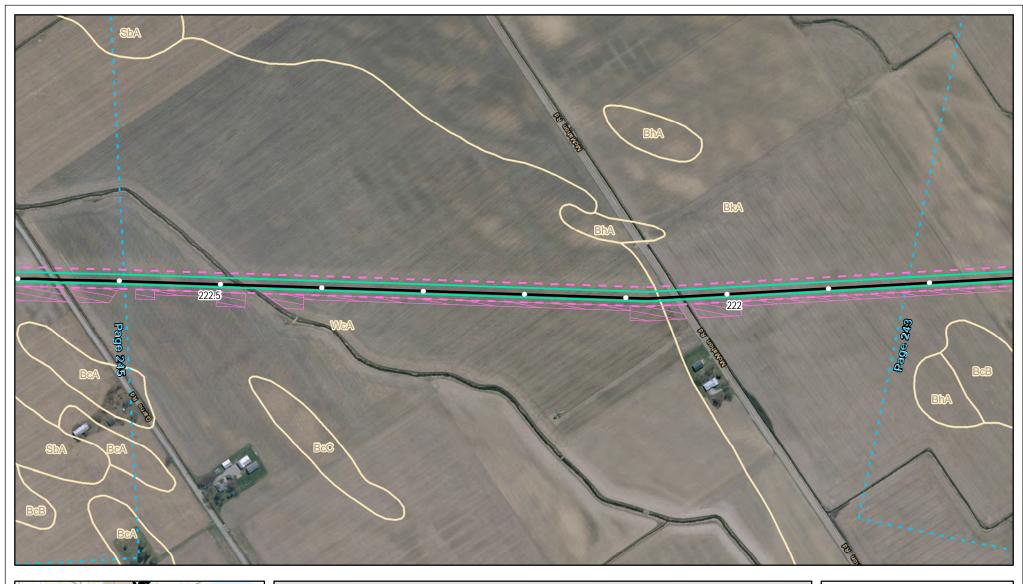

Soils Crossed by the NEXUS Project Pipeline Facilities

Fulton County, OH

Created: 11/12/2015

Page 217 of 280

Soils Crossed by the NEXUS Project Pipeline Facilities

Fulton County, OH

Created: 11/12/2015

Page 218 of 280