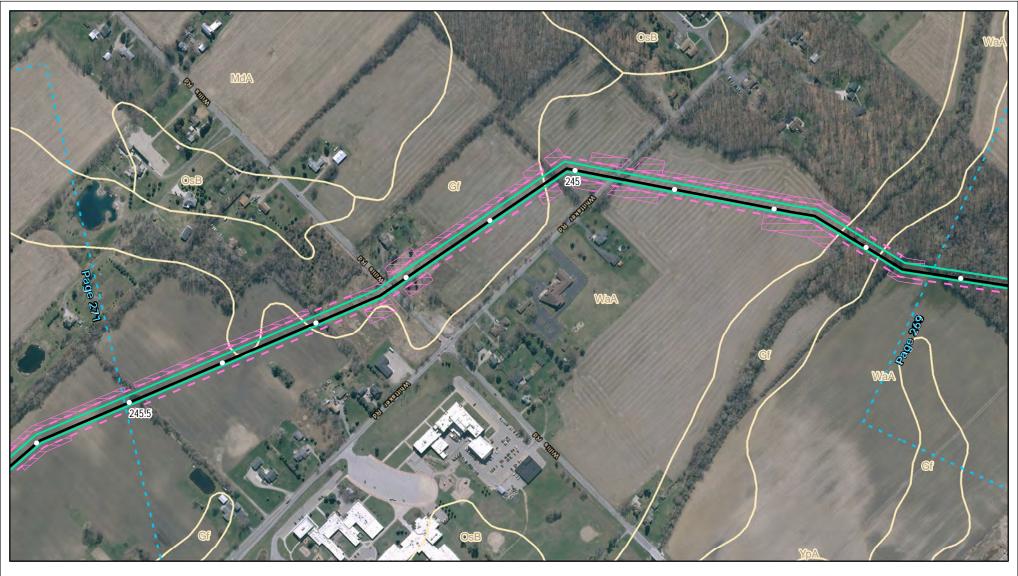

Page 270 of 280

Soils Crossed by the NEXUS
Project Pipeline Facilities

Washtenaw County, MI

Created: 11/12/2015

Page 271 of 280

Soils Crossed by the NEXUS Project Pipeline Facilities

Washtenaw County, MI

Created: 11/12/2015