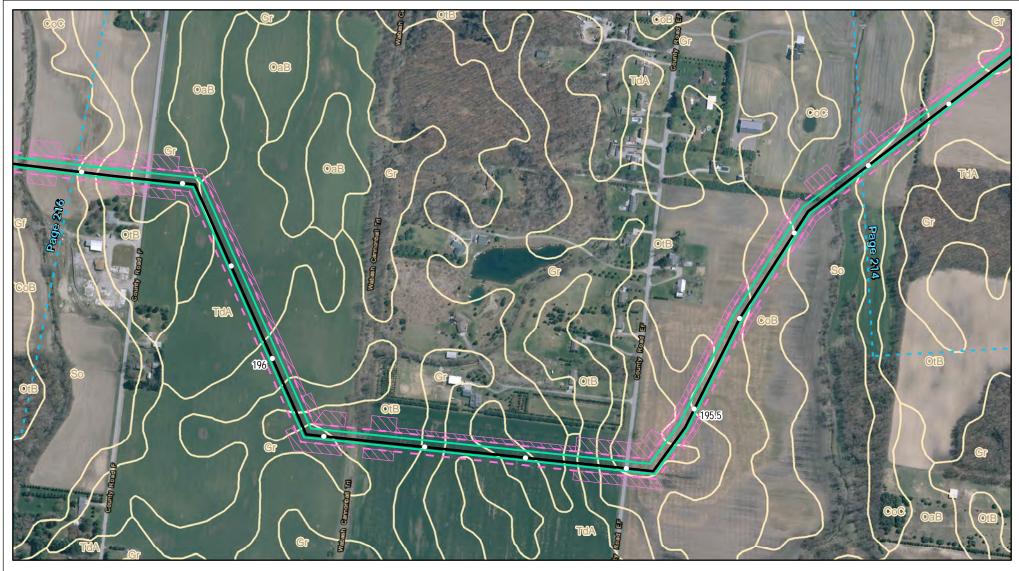

Soils Crossed by the NEXUS Project Pipeline Facilities

Fulton County, OH

Created: 11/12/2015

Page 219 of 280

Soils Crossed by the NEXUS Project Pipeline Facilities

Fulton County, OH

Created: 11/12/2015

Page 220 of 280