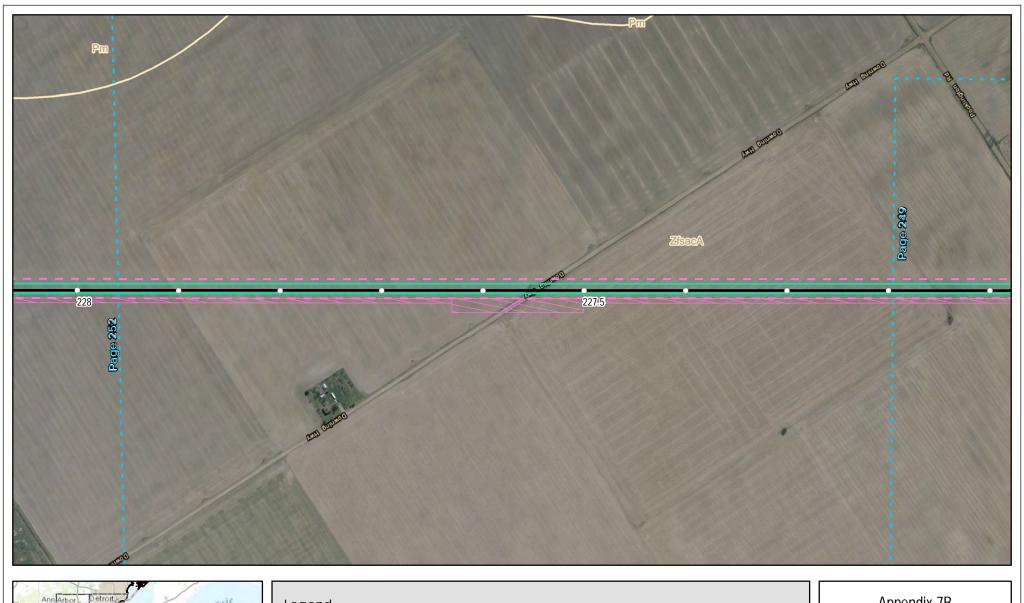

Soils Crossed by the NEXUS
Project Pipeline Facilities

Lenawee County, MI

Created: 11/12/2015

Page 229 of 280

Soils Crossed by the NEXUS Project Pipeline Facilities

Lenawee County, MI

Created: 11/12/2015

Page 230 of 280