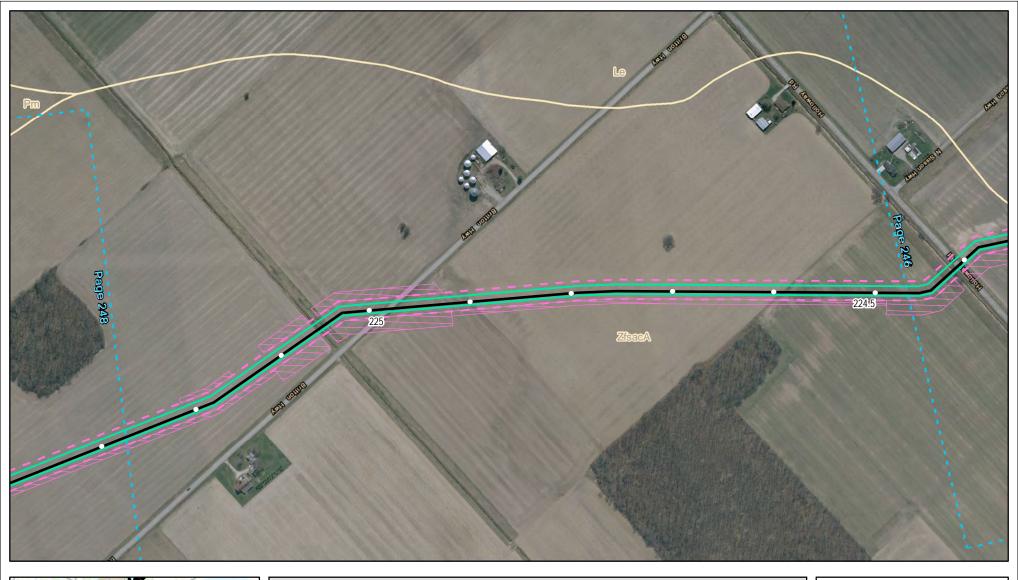

Soils Crossed by the NEXUS Project Pipeline Facilities

Fulton County, OH

Created: 11/12/2015

Page 225 of 280

Soils Crossed by the NEXUS Project Pipeline Facilities

Fulton County, OH

Created: 11/12/2015

Page 226 of 280