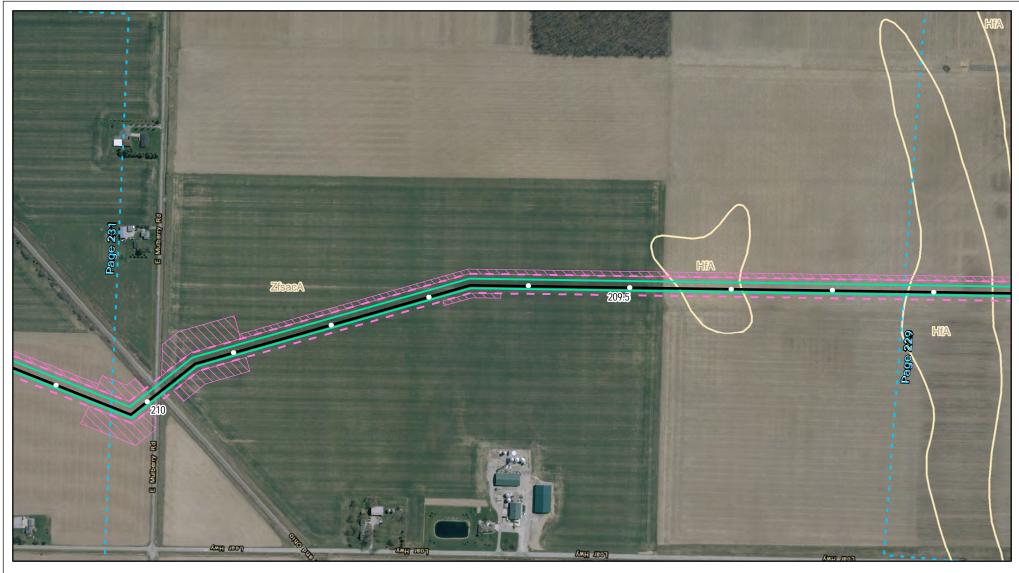

Soils Crossed by the NEXUS
Project Pipeline Facilities

Lenawee County, MI

Created: 11/12/2015

Page 229 of 280

Soils Crossed by the NEXUS Project Pipeline Facilities

Lenawee County, MI

Created: 11/12/2015

Page 230 of 280