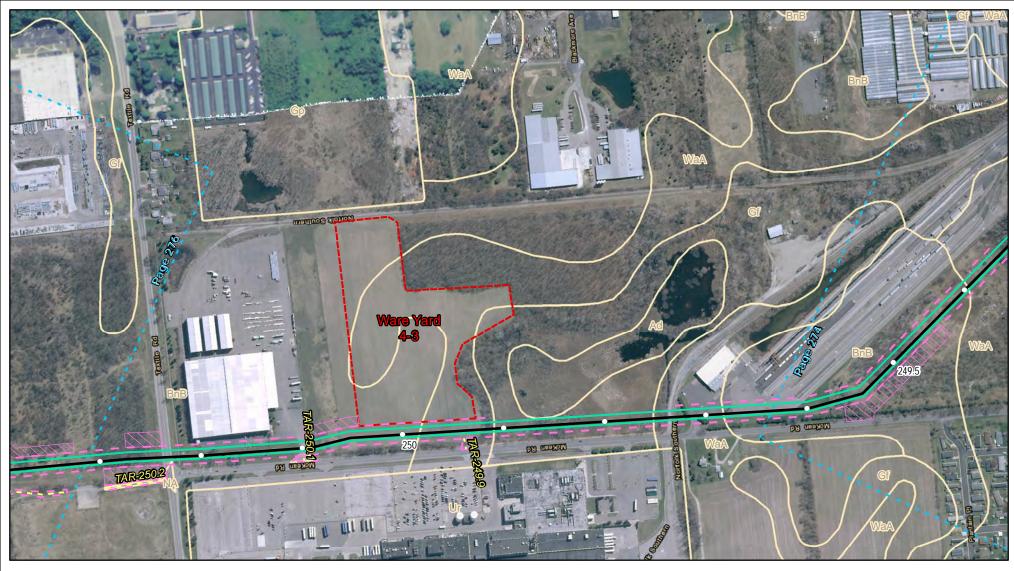

Soils Crossed by the NEXUS Project Pipeline Facilities

Fulton County, OH

Created: 11/12/2015

Page 215 of 280

Soils Crossed by the NEXUS Project Pipeline Facilities

Fulton County, OH

Created: 11/12/2015

Page 216 of 280