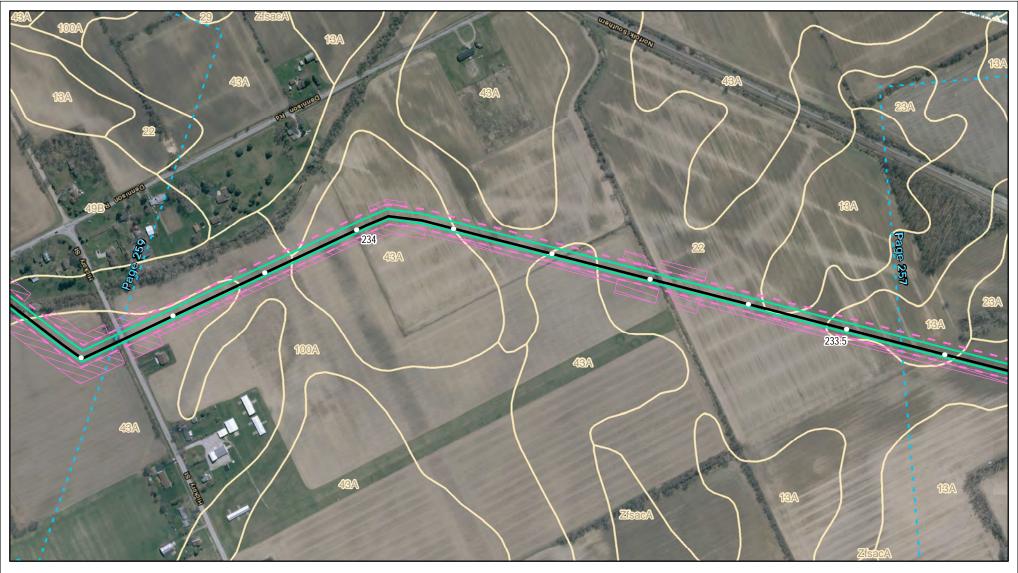

Soils Crossed by the NEXUS Project Pipeline Facilities

Fulton County, OH

Created: 11/12/2015

Page 221 of 280

Soils Crossed by the NEXUS Project Pipeline Facilities

Fulton County, OH

Created: 11/12/2015

Page 222 of 280