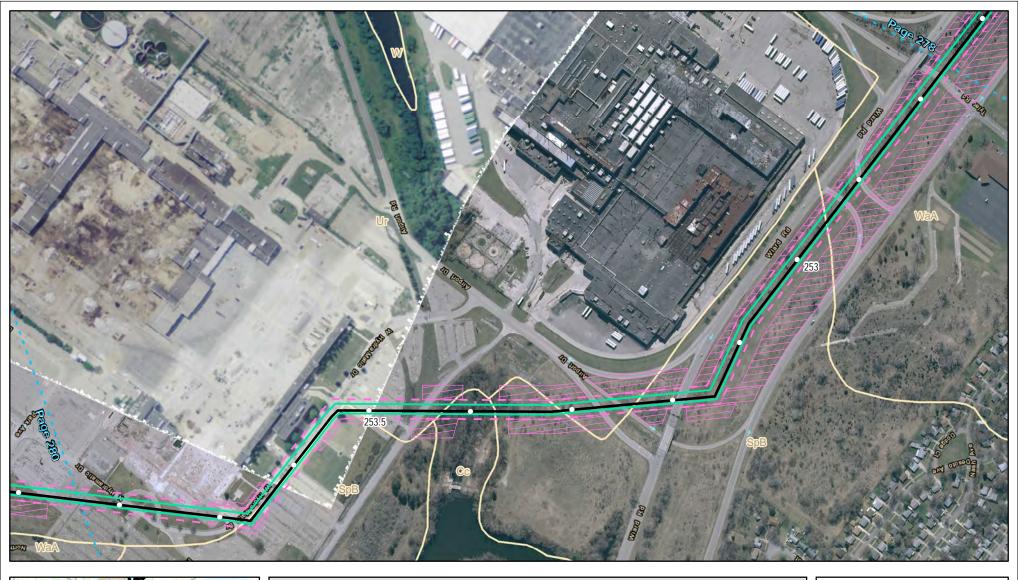

Page 278 of 280

Soils Crossed by the NEXUS Project Pipeline Facilities

Washtenaw County, MI

Created: 11/12/2015

Page 279 of 280

Soils Crossed by the NEXUS Project Pipeline Facilities

Washtenaw & Wayne Counties, MI