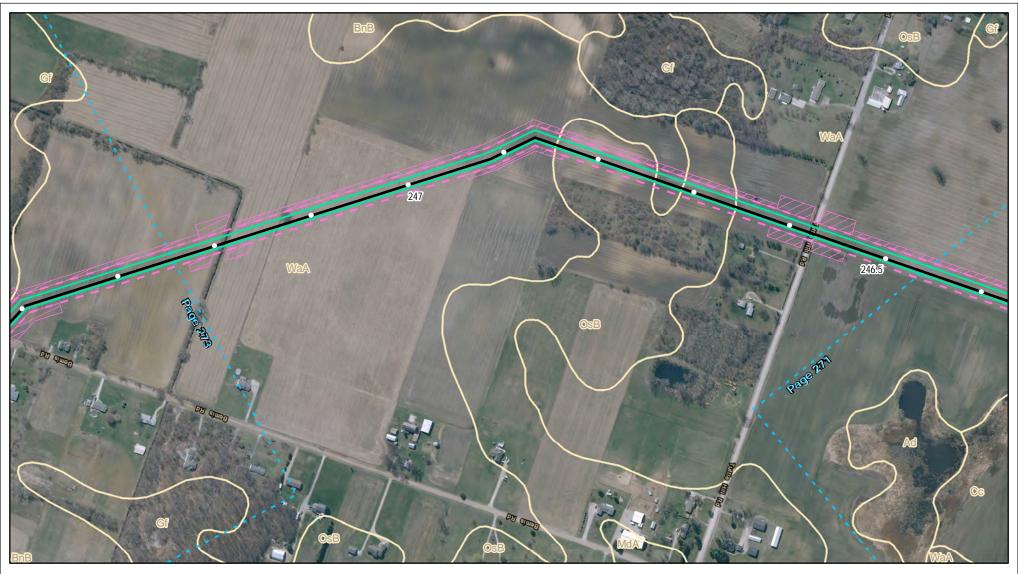

Page 272 of 280

Soils Crossed by the NEXUS Project Pipeline Facilities

Washtenaw County, MI

Created: 11/12/2015

Page 273 of 280

Soils Crossed by the NEXUS Project Pipeline Facilities

Washtenaw County, MI

Created: 11/12/2015