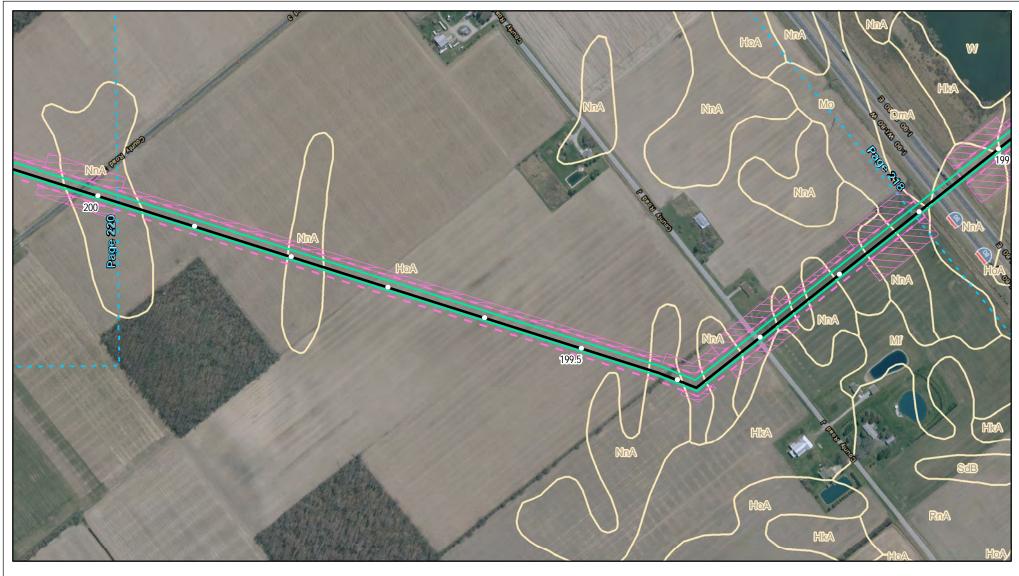

Soils Crossed by the NEXUS Project Pipeline Facilities

Fulton County, OH

Created: 11/12/2015

Page 219 of 280

Soils Crossed by the NEXUS Project Pipeline Facilities

Fulton County, OH

Created: 11/12/2015

Page 220 of 280