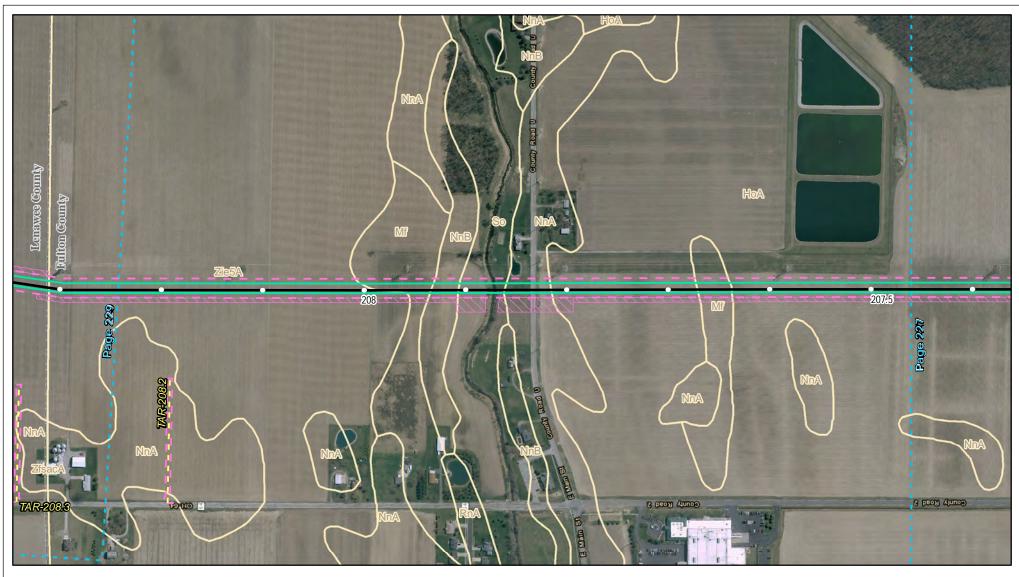

Soils Crossed by the NEXUS Project Pipeline Facilities

Fulton County, OH

Created: 11/12/2015

Page 227 of 280

Soils Crossed by the NEXUS Project Pipeline Facilities

Fulton County, OH

Created: 11/12/2015

Page 228 of 280