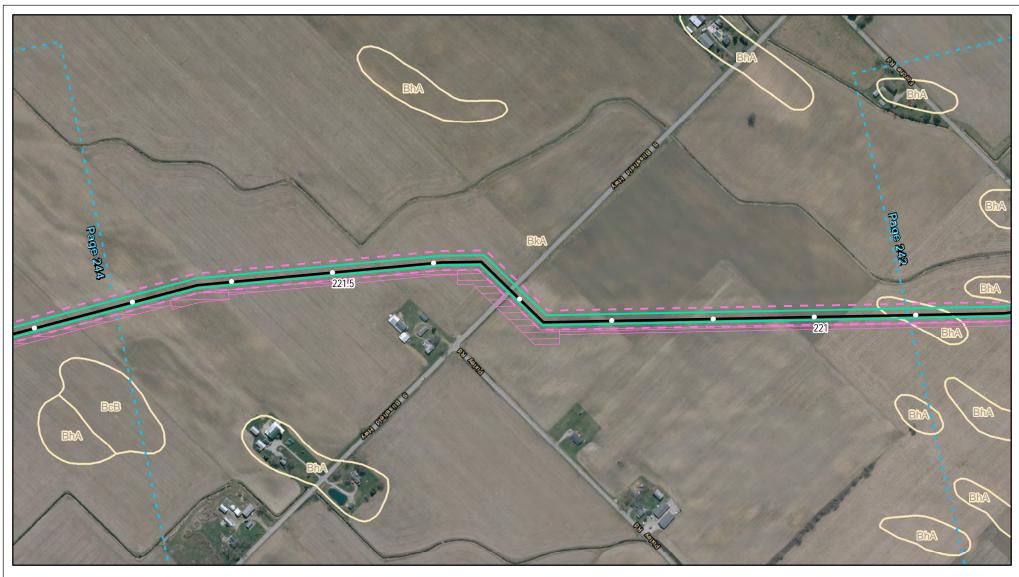

Soils Crossed by the NEXUS Project Pipeline Facilities

Fulton County, OH

Created: 11/12/2015

Page 215 of 280

Soils Crossed by the NEXUS Project Pipeline Facilities

Fulton County, OH

Created: 11/12/2015

Page 216 of 280