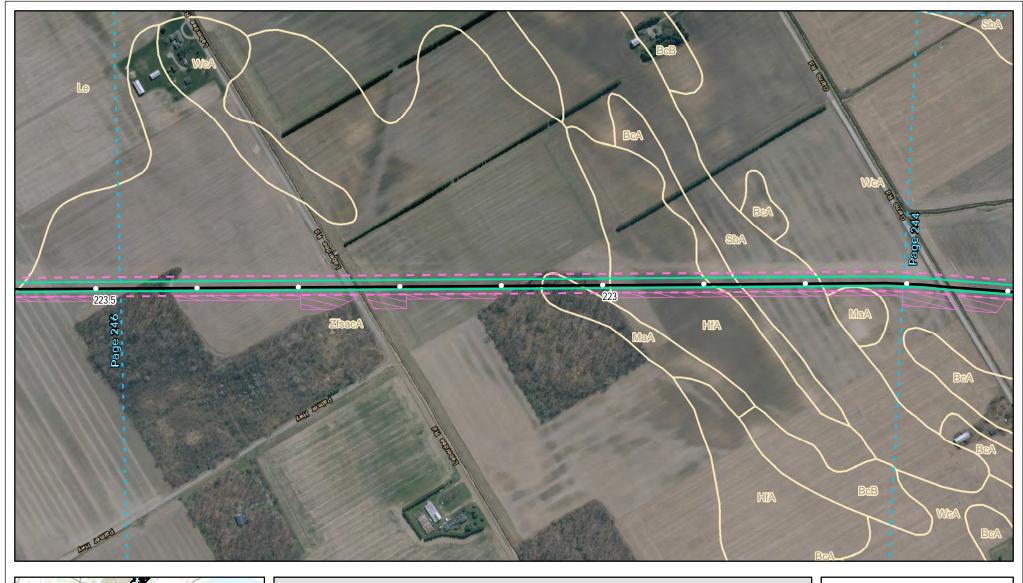

Soils Crossed by the NEXUS Project Pipeline Facilities

Fulton County, OH

Created: 11/12/2015

Page 217 of 280

Soils Crossed by the NEXUS Project Pipeline Facilities

Fulton County, OH

Created: 11/12/2015

Page 218 of 280