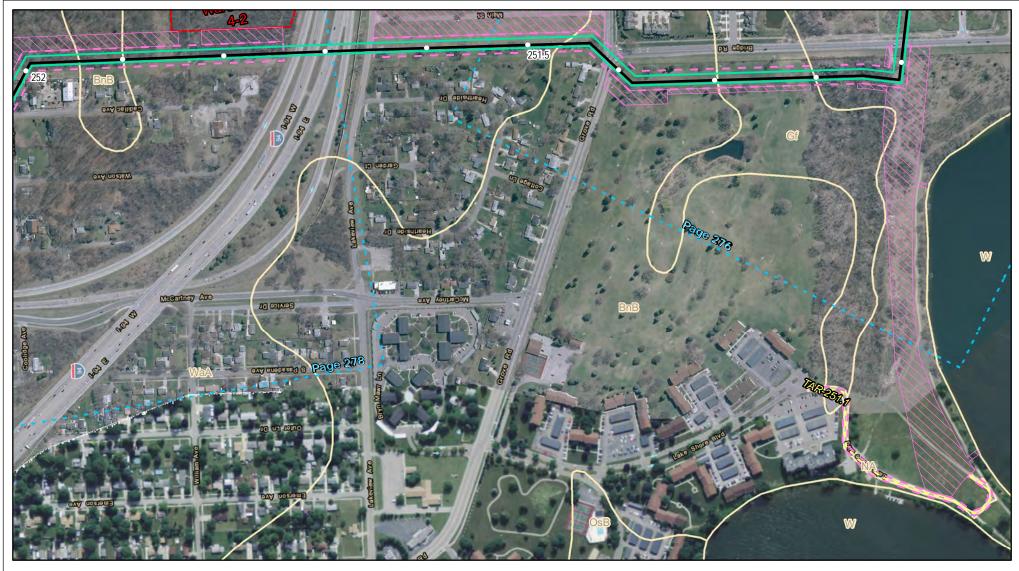

Page 276 of 280

Soils Crossed by the NEXUS Project Pipeline Facilities

Washtenaw County, MI

Created: 11/12/2015

Page 277 of 280

Soils Crossed by the NEXUS Project Pipeline Facilities

Washtenaw County, MI

Created: 11/12/2015

Page 278 of 280

Soils Crossed by the NEXUS Project Pipeline Facilities

Washtenaw County, MI

Created: 11/12/2015

Page 279 of 280

Soils Crossed by the NEXUS Project Pipeline Facilities

Washtenaw & Wayne Counties, MI