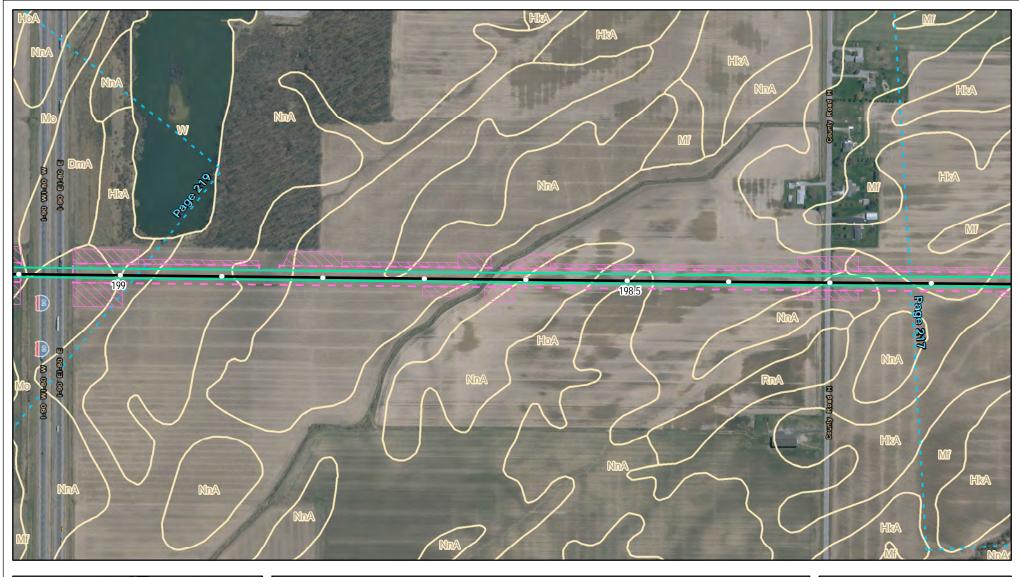

Soils Crossed by the NEXUS Project Pipeline Facilities

Fulton County, OH

Created: 11/12/2015

Page 219 of 280

Soils Crossed by the NEXUS Project Pipeline Facilities

Fulton County, OH

Created: 11/12/2015

Page 220 of 280