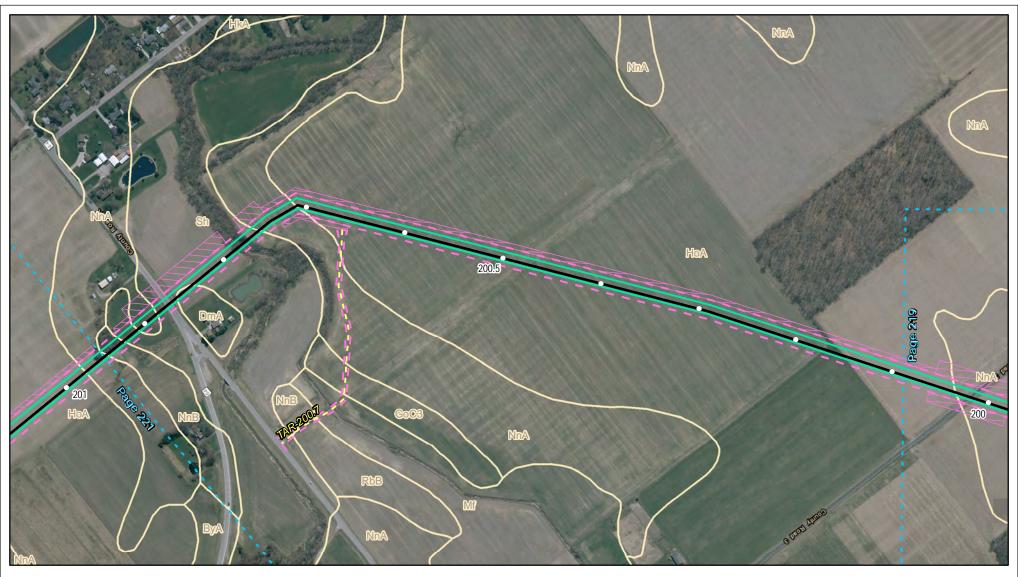

Soils Crossed by the NEXUS Project Pipeline Facilities

Fulton County, OH

Created: 11/12/2015

Page 219 of 280

Soils Crossed by the NEXUS Project Pipeline Facilities

Fulton County, OH

Created: 11/12/2015

Page 220 of 280