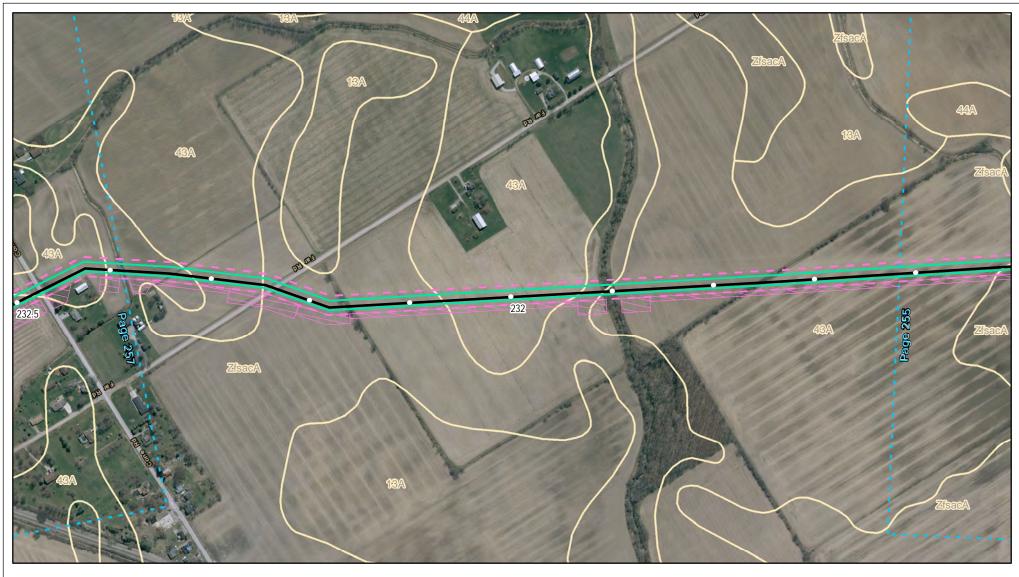

Soils Crossed by the NEXUS Project Pipeline Facilities

Monroe County, MI

Created: 11/12/2015

Page 255 of 280

Soils Crossed by the NEXUS
Project Pipeline Facilities

Monroe County, MI

Created: 11/12/2015

Page 256 of 280

Soils Crossed by the NEXUS Project Pipeline Facilities

Monroe County, MI

Created: 11/12/2015

Page 257 of 280

Soils Crossed by the NEXUS Project Pipeline Facilities

Monroe County, MI

Created: 11/12/2015

Page 258 of 280