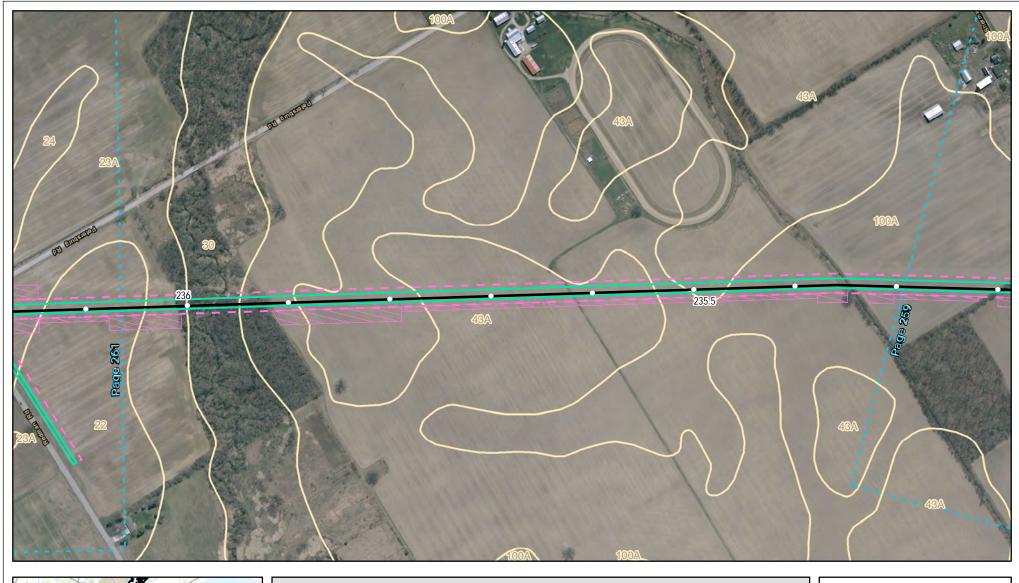

Soils Crossed by the NEXUS Project Pipeline Facilities

Lenawee County, MI

Created: 11/12/2015

Page 235 of 280

Soils Crossed by the NEXUS Project Pipeline Facilities

Lenawee County, MI

Created: 11/12/2015

Page 236 of 280

Soils Crossed by the NEXUS Project Pipeline Facilities

Lenawee County, MI

Created: 11/12/2015

Page 237 of 280

Soils Crossed by the NEXUS
Project Pipeline Facilities

Lenawee County, MI

Created: 11/12/2015

Page 238 of 280