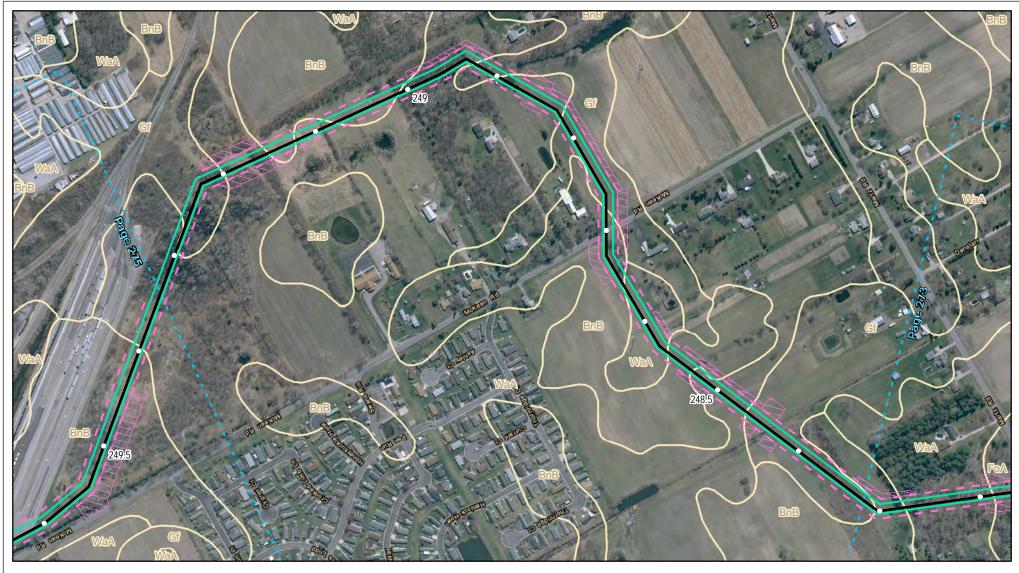

Soils Crossed by the NEXUS Project Pipeline Facilities

Fulton County, OH

Created: 11/12/2015

Page 213 of 280

Soils Crossed by the NEXUS Project Pipeline Facilities

Fulton County, OH

Created: 11/12/2015

Page 214 of 280