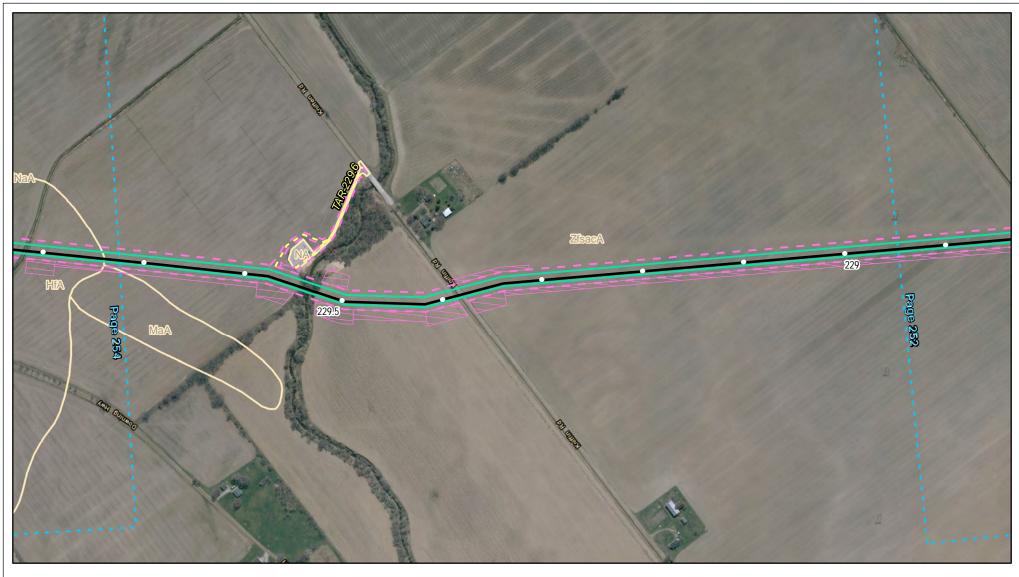

Soils Crossed by the NEXUS Project Pipeline Facilities

Fulton County, OH

Created: 11/12/2015

Page 225 of 280

Soils Crossed by the NEXUS Project Pipeline Facilities

Fulton County, OH

Created: 11/12/2015

Page 226 of 280