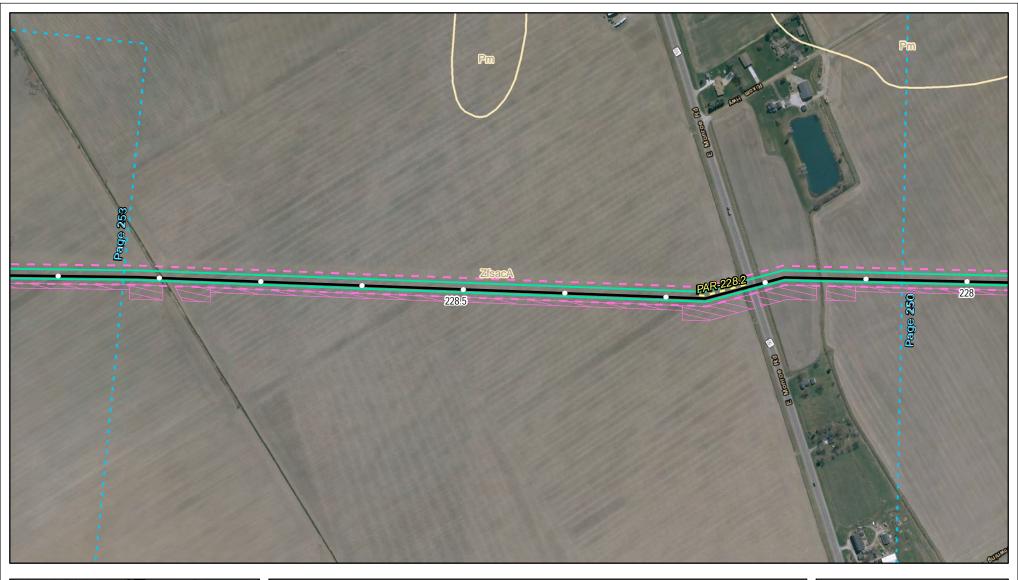

Soils Crossed by the NEXUS
Project Pipeline Facilities

Lenawee County, MI

Created: 11/12/2015

Page 229 of 280

Soils Crossed by the NEXUS Project Pipeline Facilities

Lenawee County, MI

Created: 11/12/2015

Page 230 of 280