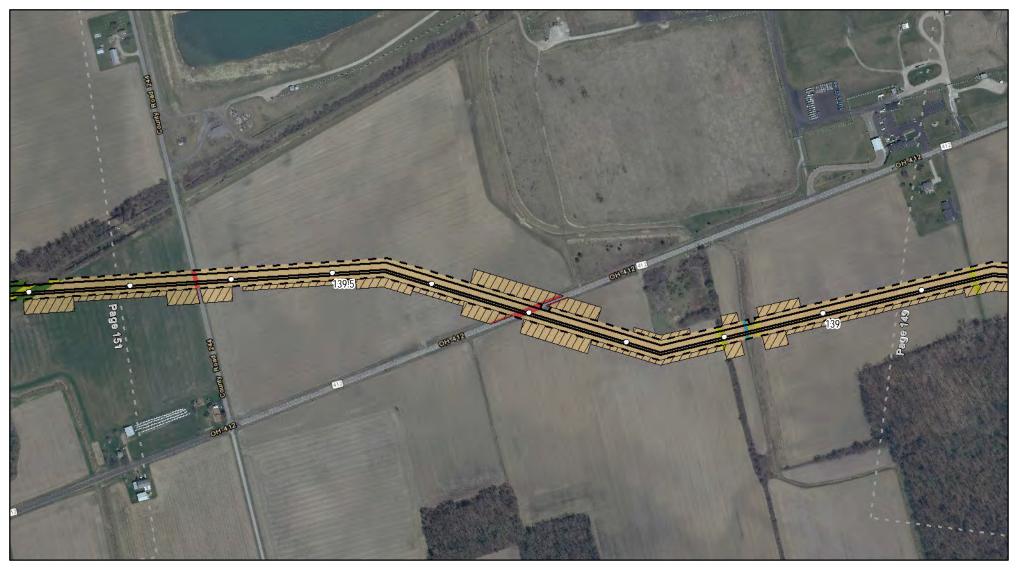

# Appendix 8A

Land Uses Crossed by the NEXUS
Project Pipeline Facilities

Sandusky County, OH

Page 148 of 280

Land Uses Crossed by the NEXUS Project Pipeline Facilities

Sandusky County, OH

Page 149 of 280

Land Uses Crossed by the NEXUS
Project Pipeline Facilities

Sandusky County, OH

500

250

Feet

Page 150 of 280