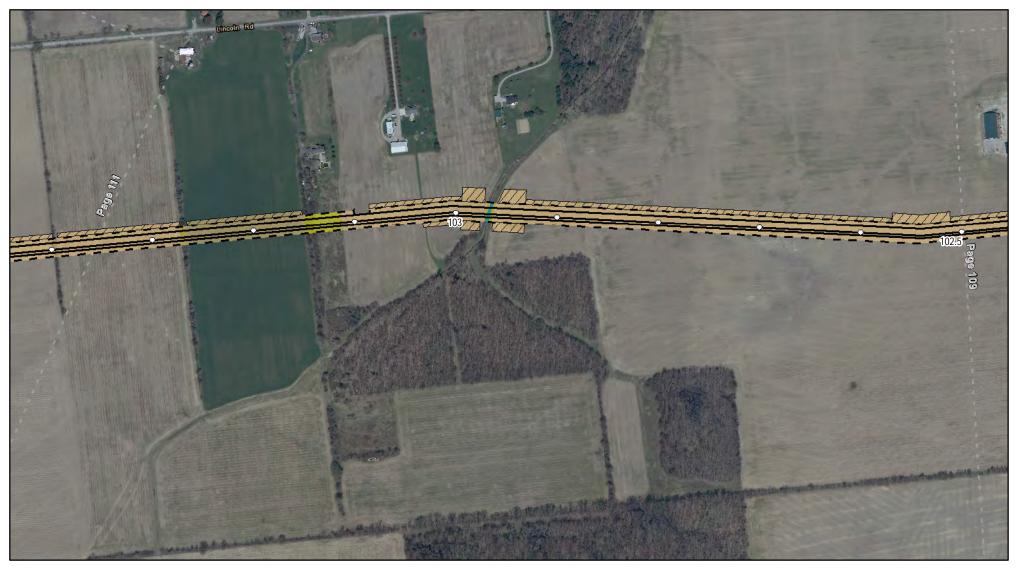

Lorain County, OH

Page 108 of 280

Land Uses Crossed by the NEXUS Project Pipeline Facilities

Huron County, OH

Page 109 of 280

Projection: NAD83, UTM Zone 17N US Survey Feet, Grid North. Sources: ESRI, SPECTRA, TRC, LIDAR IMAGERY 2015, USDA NRCS