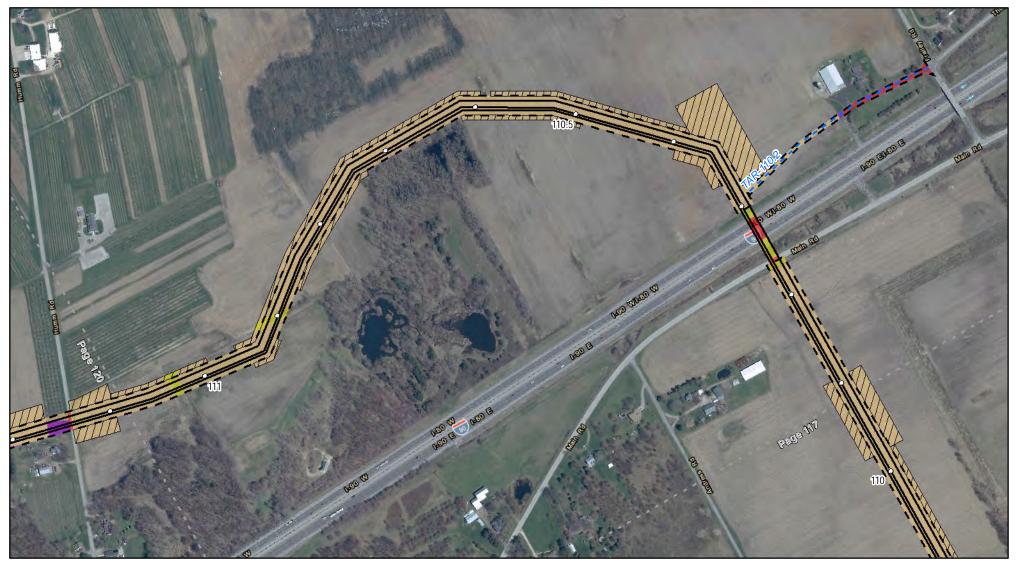

Erie County, OH

Page 117 of 280

Land Uses Crossed by the NEXUS Project Pipeline Facilities

Erie County, OH

Page 118 of 280

Land Uses Crossed by the NEXUS Project Pipeline Facilities

Erie County, OH

Page 119 of 280

Land Uses Crossed by the NEXUS Project Pipeline Facilities

Erie County, OH

Page 120 of 280

Land Uses Crossed by the NEXUS
Project Pipeline Facilities

Erie County, OH

Page 121 of 280

Land Uses Crossed by the NEXUS Project Pipeline Facilities