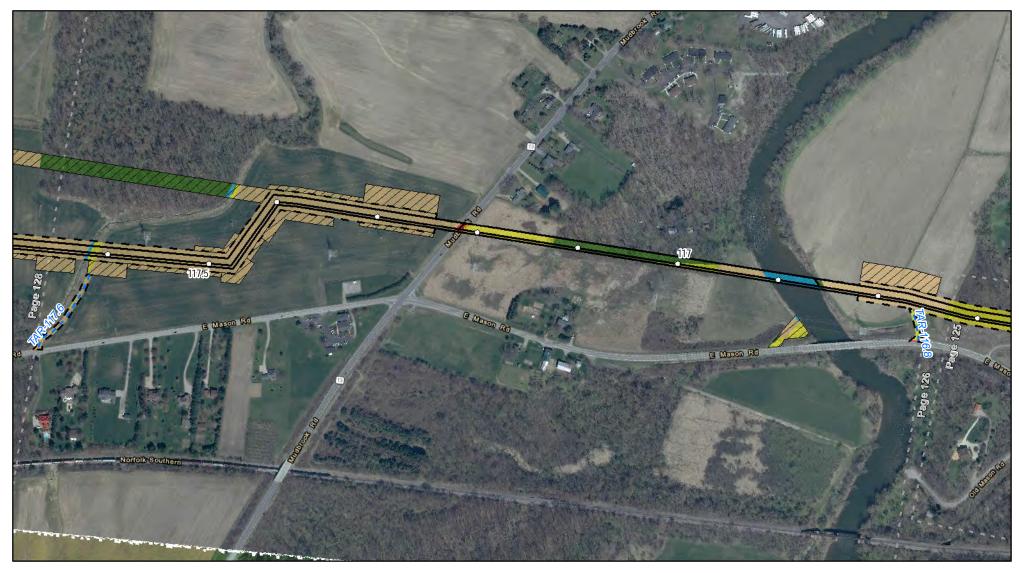

Feet

Page 126 of 280

Land Uses Crossed by the NEXUS Project Pipeline Facilities

Erie County, OH

Page 127 of 280

Projection: NAD83, UTM Zone 17N US Survey Feet, Grid North. Sources: ESRI, SPECTRA, TRC, LIDAR IMAGERY 2015, USDA NRCS

## Appendix 8A

Land Uses Crossed by the NEXUS Project Pipeline Facilities

Erie County, OH

Page 128 of 280

Land Uses Crossed by the NEXUS Project Pipeline Facilities

Erie County, OH

Page 129 of 280

Land Uses Crossed by the NEXUS Project Pipeline Facilities