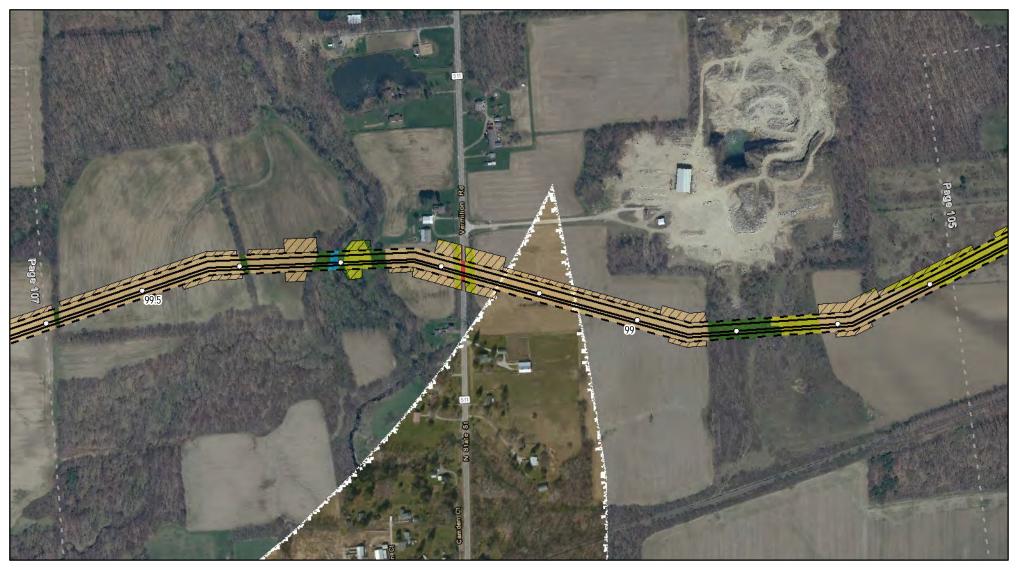

#### Appendix 8A

Land Uses Crossed by the NEXUS Project Pipeline Facilities

Lorain County, OH

Page 106 of 280

Land Uses Crossed by the NEXUS Project Pipeline Facilities

Lorain County, OH

Page 107 of 280

Land Uses Crossed by the NEXUS Project Pipeline Facilities