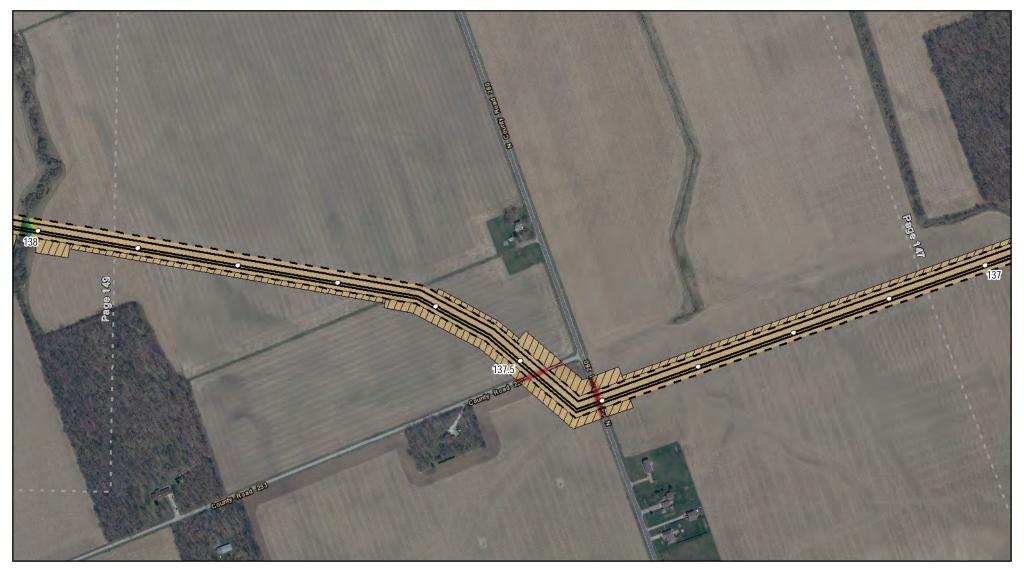

# Appendix 8A

Land Uses Crossed by the NEXUS
Project Pipeline Facilities

Sandusky County, OH

Page 148 of 280

Land Uses Crossed by the NEXUS Project Pipeline Facilities

Sandusky County, OH

Page 149 of 280

Land Uses Crossed by the NEXUS
Project Pipeline Facilities

Sandusky County, OH

500

250

Feet

Page 150 of 280