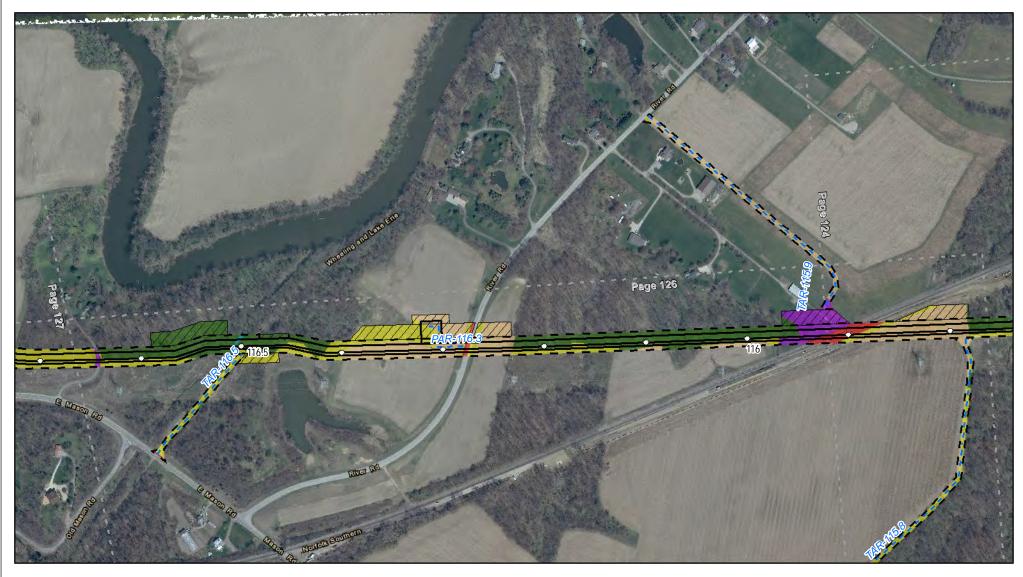

Page 124 of 280

Land Uses Crossed by the NEXUS Project Pipeline Facilities

Erie County, OH

Page 125 of 280

Land Uses Crossed by the NEXUS
Project Pipeline Facilities

Erie County, OH

500

250

Feet

Page 126 of 280

Land Uses Crossed by the NEXUS Project Pipeline Facilities

Erie County, OH

Page 127 of 280

Projection: NAD83, UTM Zone 17N US Survey Feet, Grid North. Sources: ESRI, SPECTRA, TRC, LIDAR IMAGERY 2015, USDA NRCS