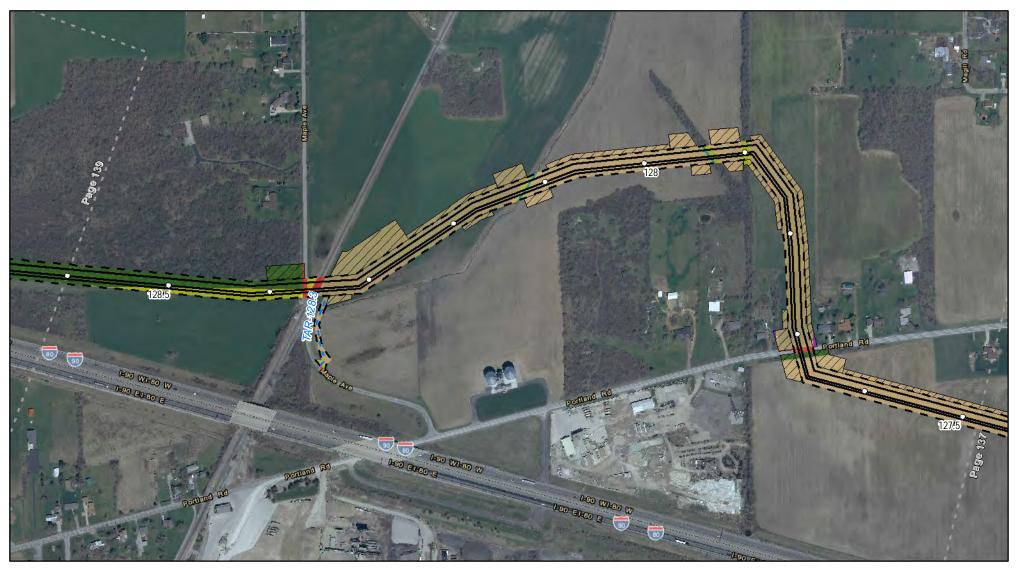

Land Uses Crossed by the NEXUS Project Pipeline Facilities

Erie County, OH

Page 138 of 280

Projection: NAD83, UTM Zone 17N US Survey Feet, Grid North. Sources: ESRI, SPECTRA, TRC, LIDAR IMAGERY 2015, USDA NRCS

# Appendix 8A

Land Uses Crossed by the NEXUS Project Pipeline Facilities

Erie County, OH

Page 139 of 280

Land Uses Crossed by the NEXUS Project Pipeline Facilities

Erie County, OH

Page 140 of 280

Projection: NAD83, UTM Zone 17N US Survey Feet, Grid North. Sources: ESRI, SPECTRA, TRC, LIDAR IMAGERY 2015, USDA NRCS