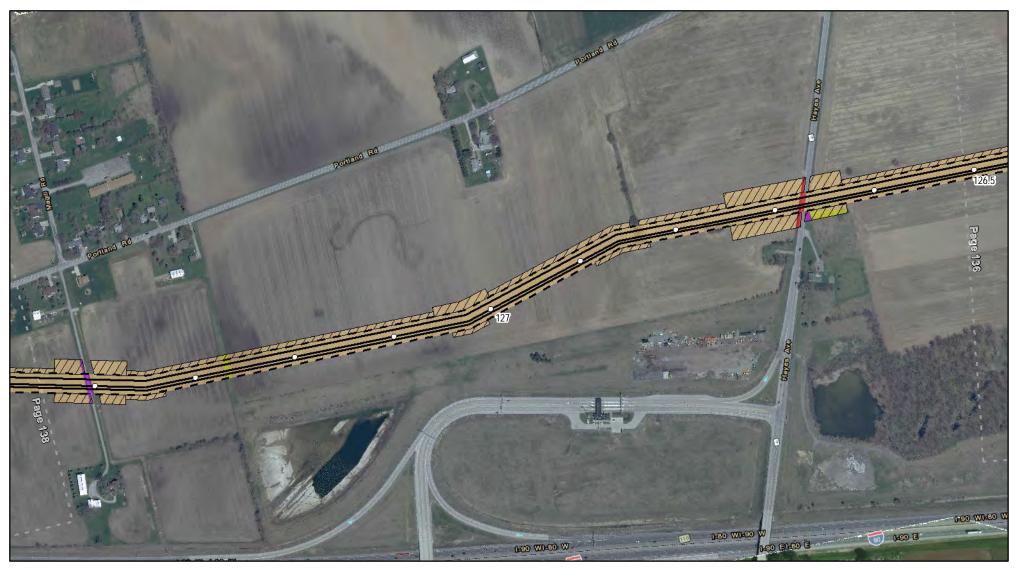

Erie County, OH

Page 135 of 280

Land Uses Crossed by the NEXUS Project Pipeline Facilities

Erie County, OH

Page 136 of 280

Land Uses Crossed by the NEXUS Project Pipeline Facilities

Erie County, OH

Page 137 of 280

Land Uses Crossed by the NEXUS Project Pipeline Facilities

Erie County, OH

Page 138 of 280

Projection: NAD83, UTM Zone 17N US Survey Feet, Grid North. Sources: ESRI, SPECTRA, TRC, LIDAR IMAGERY 2015, USDA NRCS