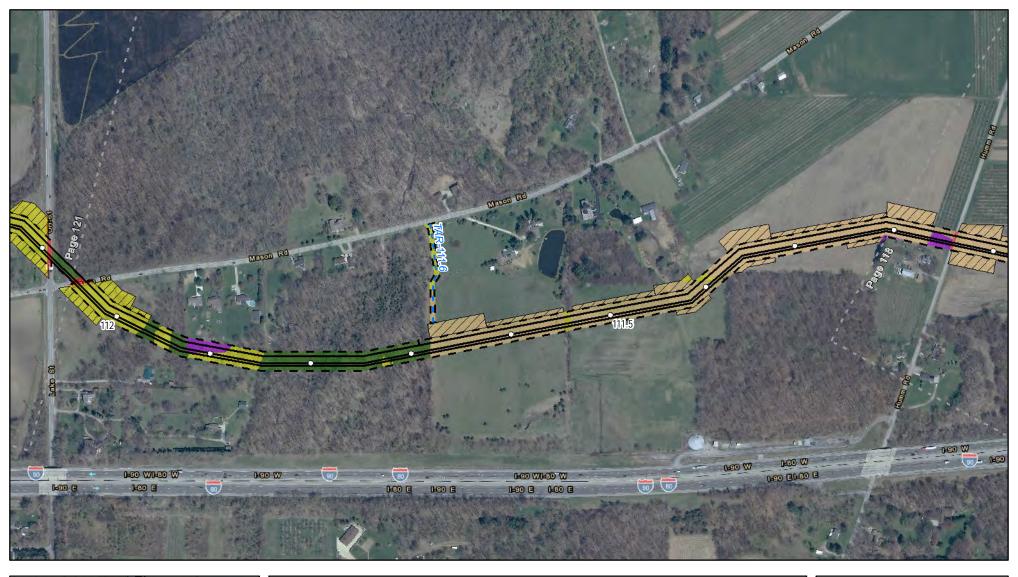

Land Uses Crossed by the NEXUS Project Pipeline Facilities

Erie County, OH

Page 120 of 280

Land Uses Crossed by the NEXUS
Project Pipeline Facilities

Erie County, OH

Page 121 of 280

Land Uses Crossed by the NEXUS Project Pipeline Facilities

Projection: NAD83, UTM Zone 17N US Survey Feet, Grid North. Sources: ESRI, SPECTRA, TRC, LIDAR IMAGERY 2015, USDA NRCS