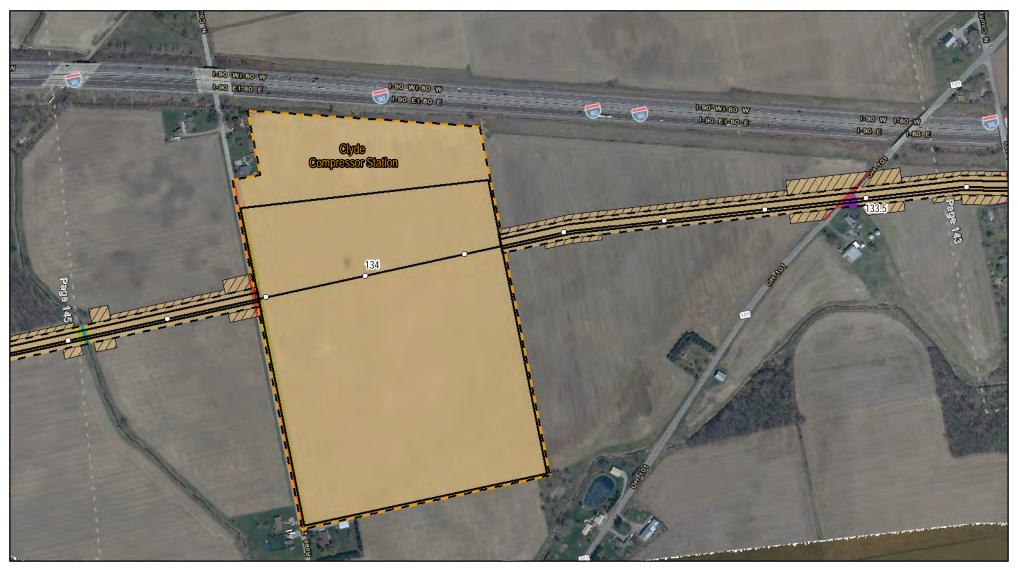

Sandusky County, OH

Page 143 of 280

Land Uses Crossed by the NEXUS Project Pipeline Facilities

Sandusky County, OH

Page 144 of 280

Land Uses Crossed by the NEXUS Project Pipeline Facilities

Sandusky County, OH

Page 145 of 280

Land Uses Crossed by the NEXUS Project Pipeline Facilities

Sandusky County, OH

Page 146 of 280

Land Uses Crossed by the NEXUS Project Pipeline Facilities

Sandusky County, OH

Page 147 of 280