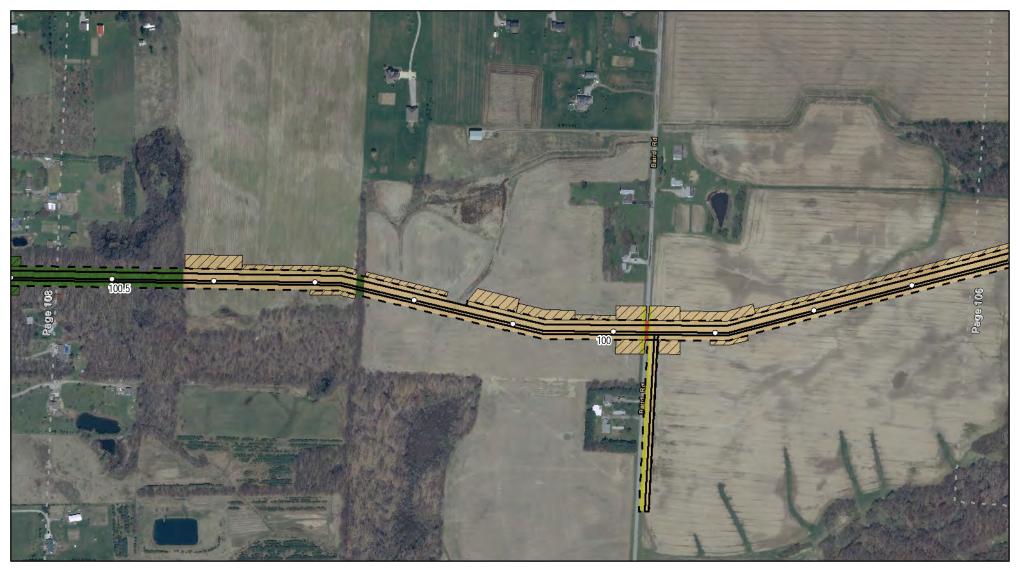

#### Appendix 8A

Land Uses Crossed by the NEXUS Project Pipeline Facilities

Lorain County, OH

Page 106 of 280

Land Uses Crossed by the NEXUS Project Pipeline Facilities

Lorain County, OH

Page 107 of 280

Land Uses Crossed by the NEXUS Project Pipeline Facilities

Lorain County, OH

Page 108 of 280

Land Uses Crossed by the NEXUS Project Pipeline Facilities

Huron County, OH

Page 109 of 280

Projection: NAD83, UTM Zone 17N US Survey Feet, Grid North. Sources: ESRI, SPECTRA, TRC, LIDAR IMAGERY 2015, USDA NRCS