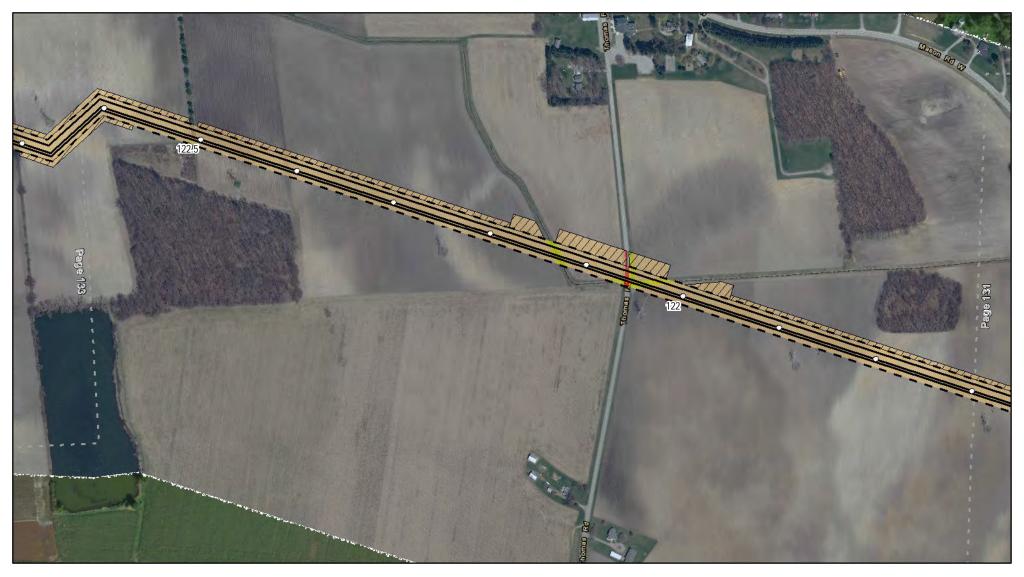

Erie County, OH

Page 130 of 280

Land Uses Crossed by the NEXUS Project Pipeline Facilities

Erie County, OH

Page 131 of 280

Land Uses Crossed by the NEXUS Project Pipeline Facilities

Erie County, OH

Page 132 of 280

Projection: NAD83, UTM Zone 17N US Survey Feet, Grid North. Sources: ESRI, SPECTRA, TRC, LIDAR IMAGERY 2015, USDA NRCS