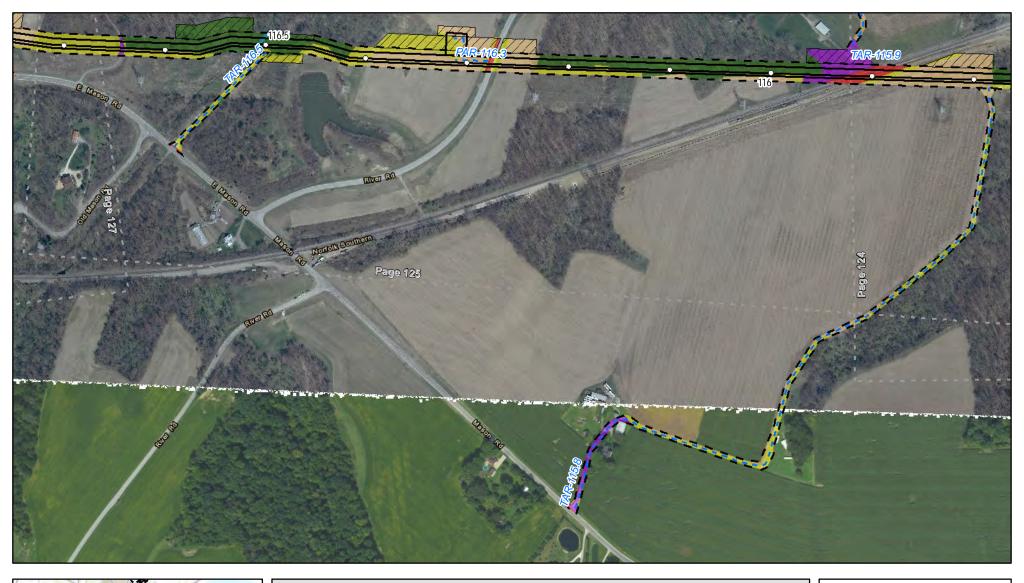

Page 124 of 280

Land Uses Crossed by the NEXUS Project Pipeline Facilities

Erie County, OH

Page 125 of 280

Land Uses Crossed by the NEXUS
Project Pipeline Facilities

Erie County, OH

500

250

Feet

Page 126 of 280

Land Uses Crossed by the NEXUS Project Pipeline Facilities

Erie County, OH

Page 127 of 280

Projection: NAD83, UTM Zone 17N US Survey Feet, Grid North. Sources: ESRI, SPECTRA, TRC, LIDAR IMAGERY 2015, USDA NRCS