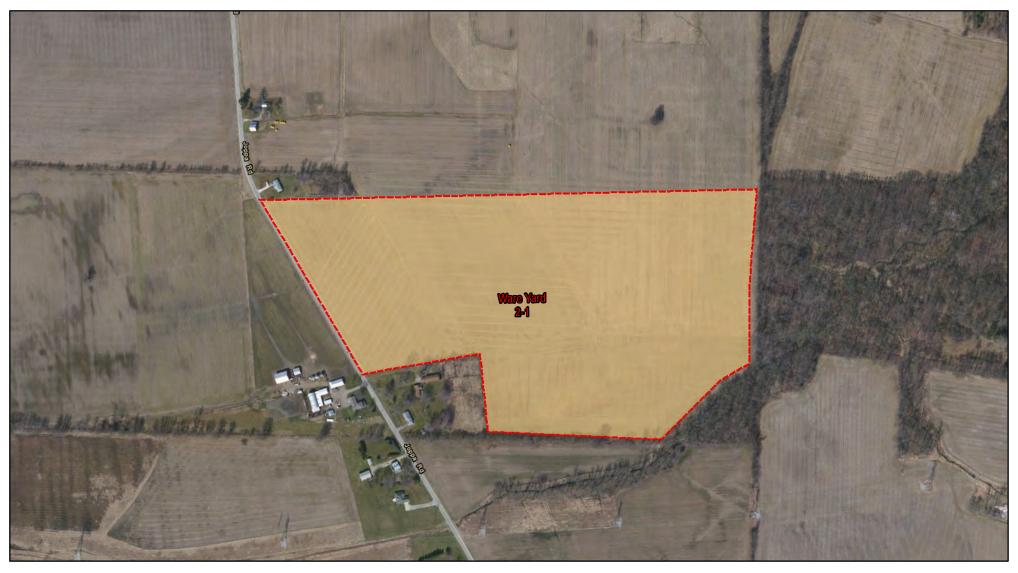

Land Uses Crossed by the NEXUS Project Pipeline Facilities

Lorain County, OH

Page 101 of 280

Land Uses Crossed by the NEXUS Project Pipeline Facilities

Lorain County, OH

Page 102 of 280

Land Uses Crossed by the NEXUS Project Pipeline Facilities