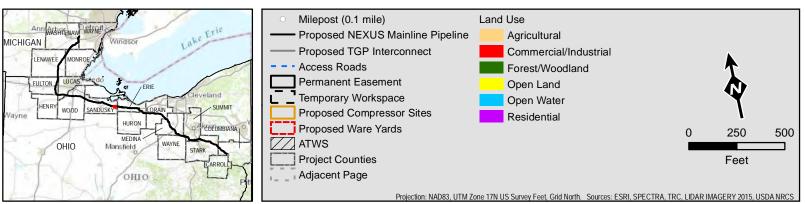

Projection: NAD83, UTM Zone 17N US Survey Feet, Grid North. Sources: ESRI, SPECTRA, TRC, LIDAR IMAGERY 2015, USDA NRCS