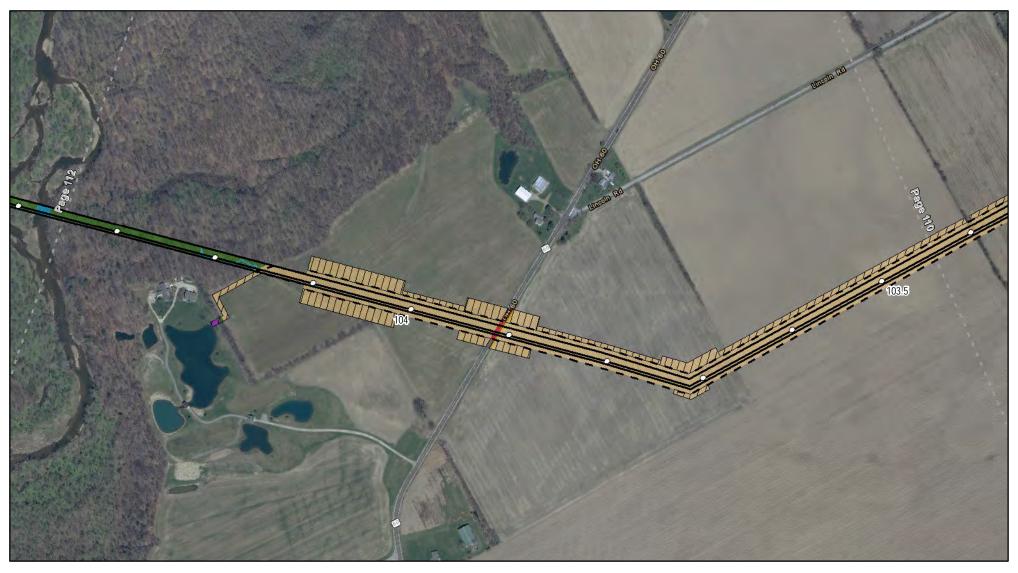

Lorain County, OH

Page 108 of 280

Land Uses Crossed by the NEXUS Project Pipeline Facilities

Huron County, OH

Page 109 of 280

Projection: NAD83, UTM Zone 17N US Survey Feet, Grid North. Sources: ESRI, SPECTRA, TRC, LIDAR IMAGERY 2015, USDA NRCS

## Appendix 8A

Land Uses Crossed by the NEXUS Project Pipeline Facilities

Huron County, OH

Page 110 of 280

Land Uses Crossed by the NEXUS Project Pipeline Facilities

Huron County, OH

Page 111 of 280

Land Uses Crossed by the NEXUS Project Pipeline Facilities