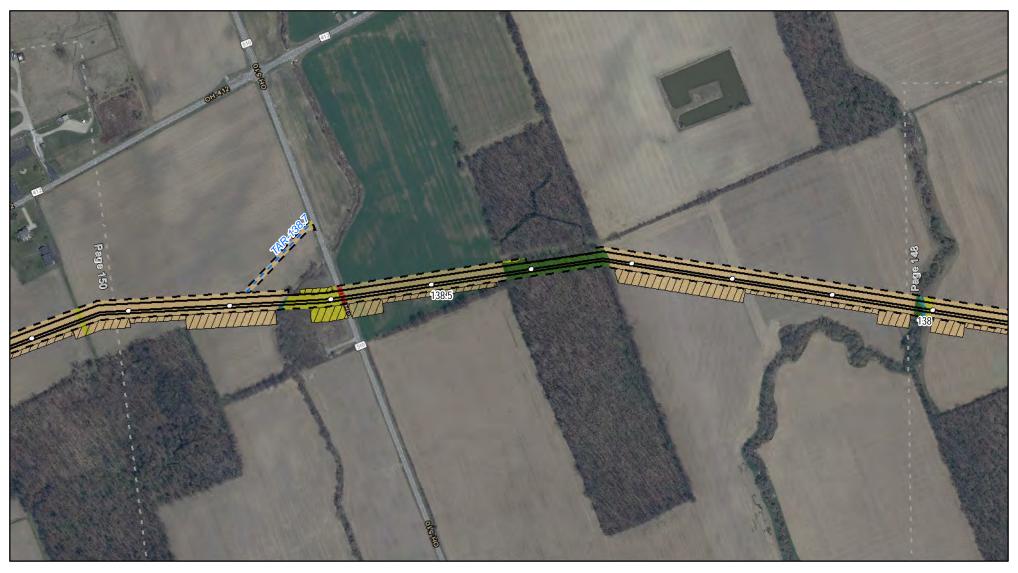

# Appendix 8A

Land Uses Crossed by the NEXUS
Project Pipeline Facilities

Sandusky County, OH

Page 148 of 280

Land Uses Crossed by the NEXUS Project Pipeline Facilities

Sandusky County, OH

Page 149 of 280

Land Uses Crossed by the NEXUS
Project Pipeline Facilities

Sandusky County, OH

500

250

Feet

Page 150 of 280