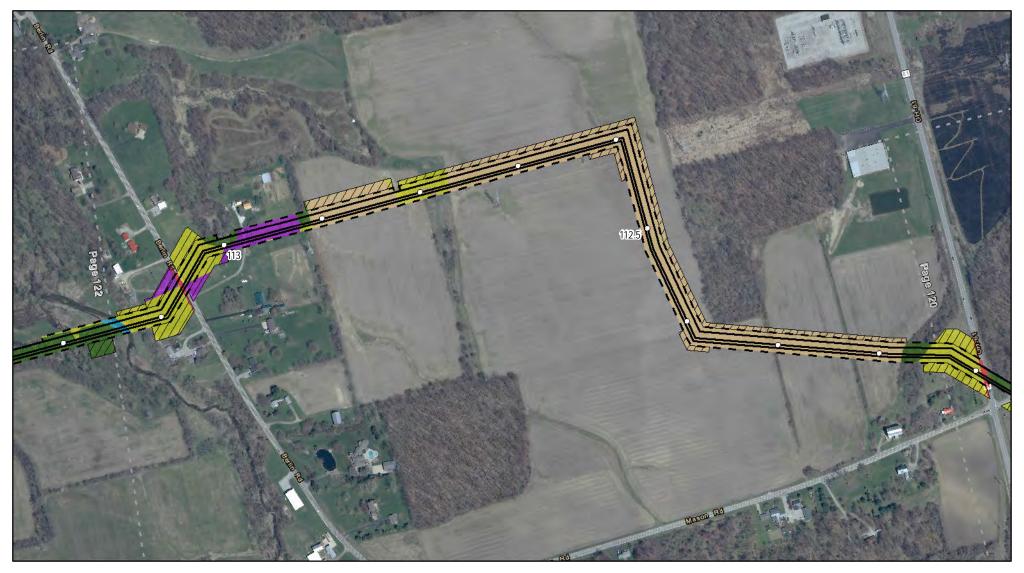

Erie County, OH

500

Page 122 of 280

Land Uses Crossed by the NEXUS Project Pipeline Facilities

Erie County, OH

Page 123 of 280

Land Uses Crossed by the NEXUS Project Pipeline Facilities

Erie County, OH

Projection: NAD83, UTM Zone 17N US Survey Feet, Grid North. Sources: ESRI, SPECTRA, TRC, LIDAR IMAGERY 2015, USDA NRCS